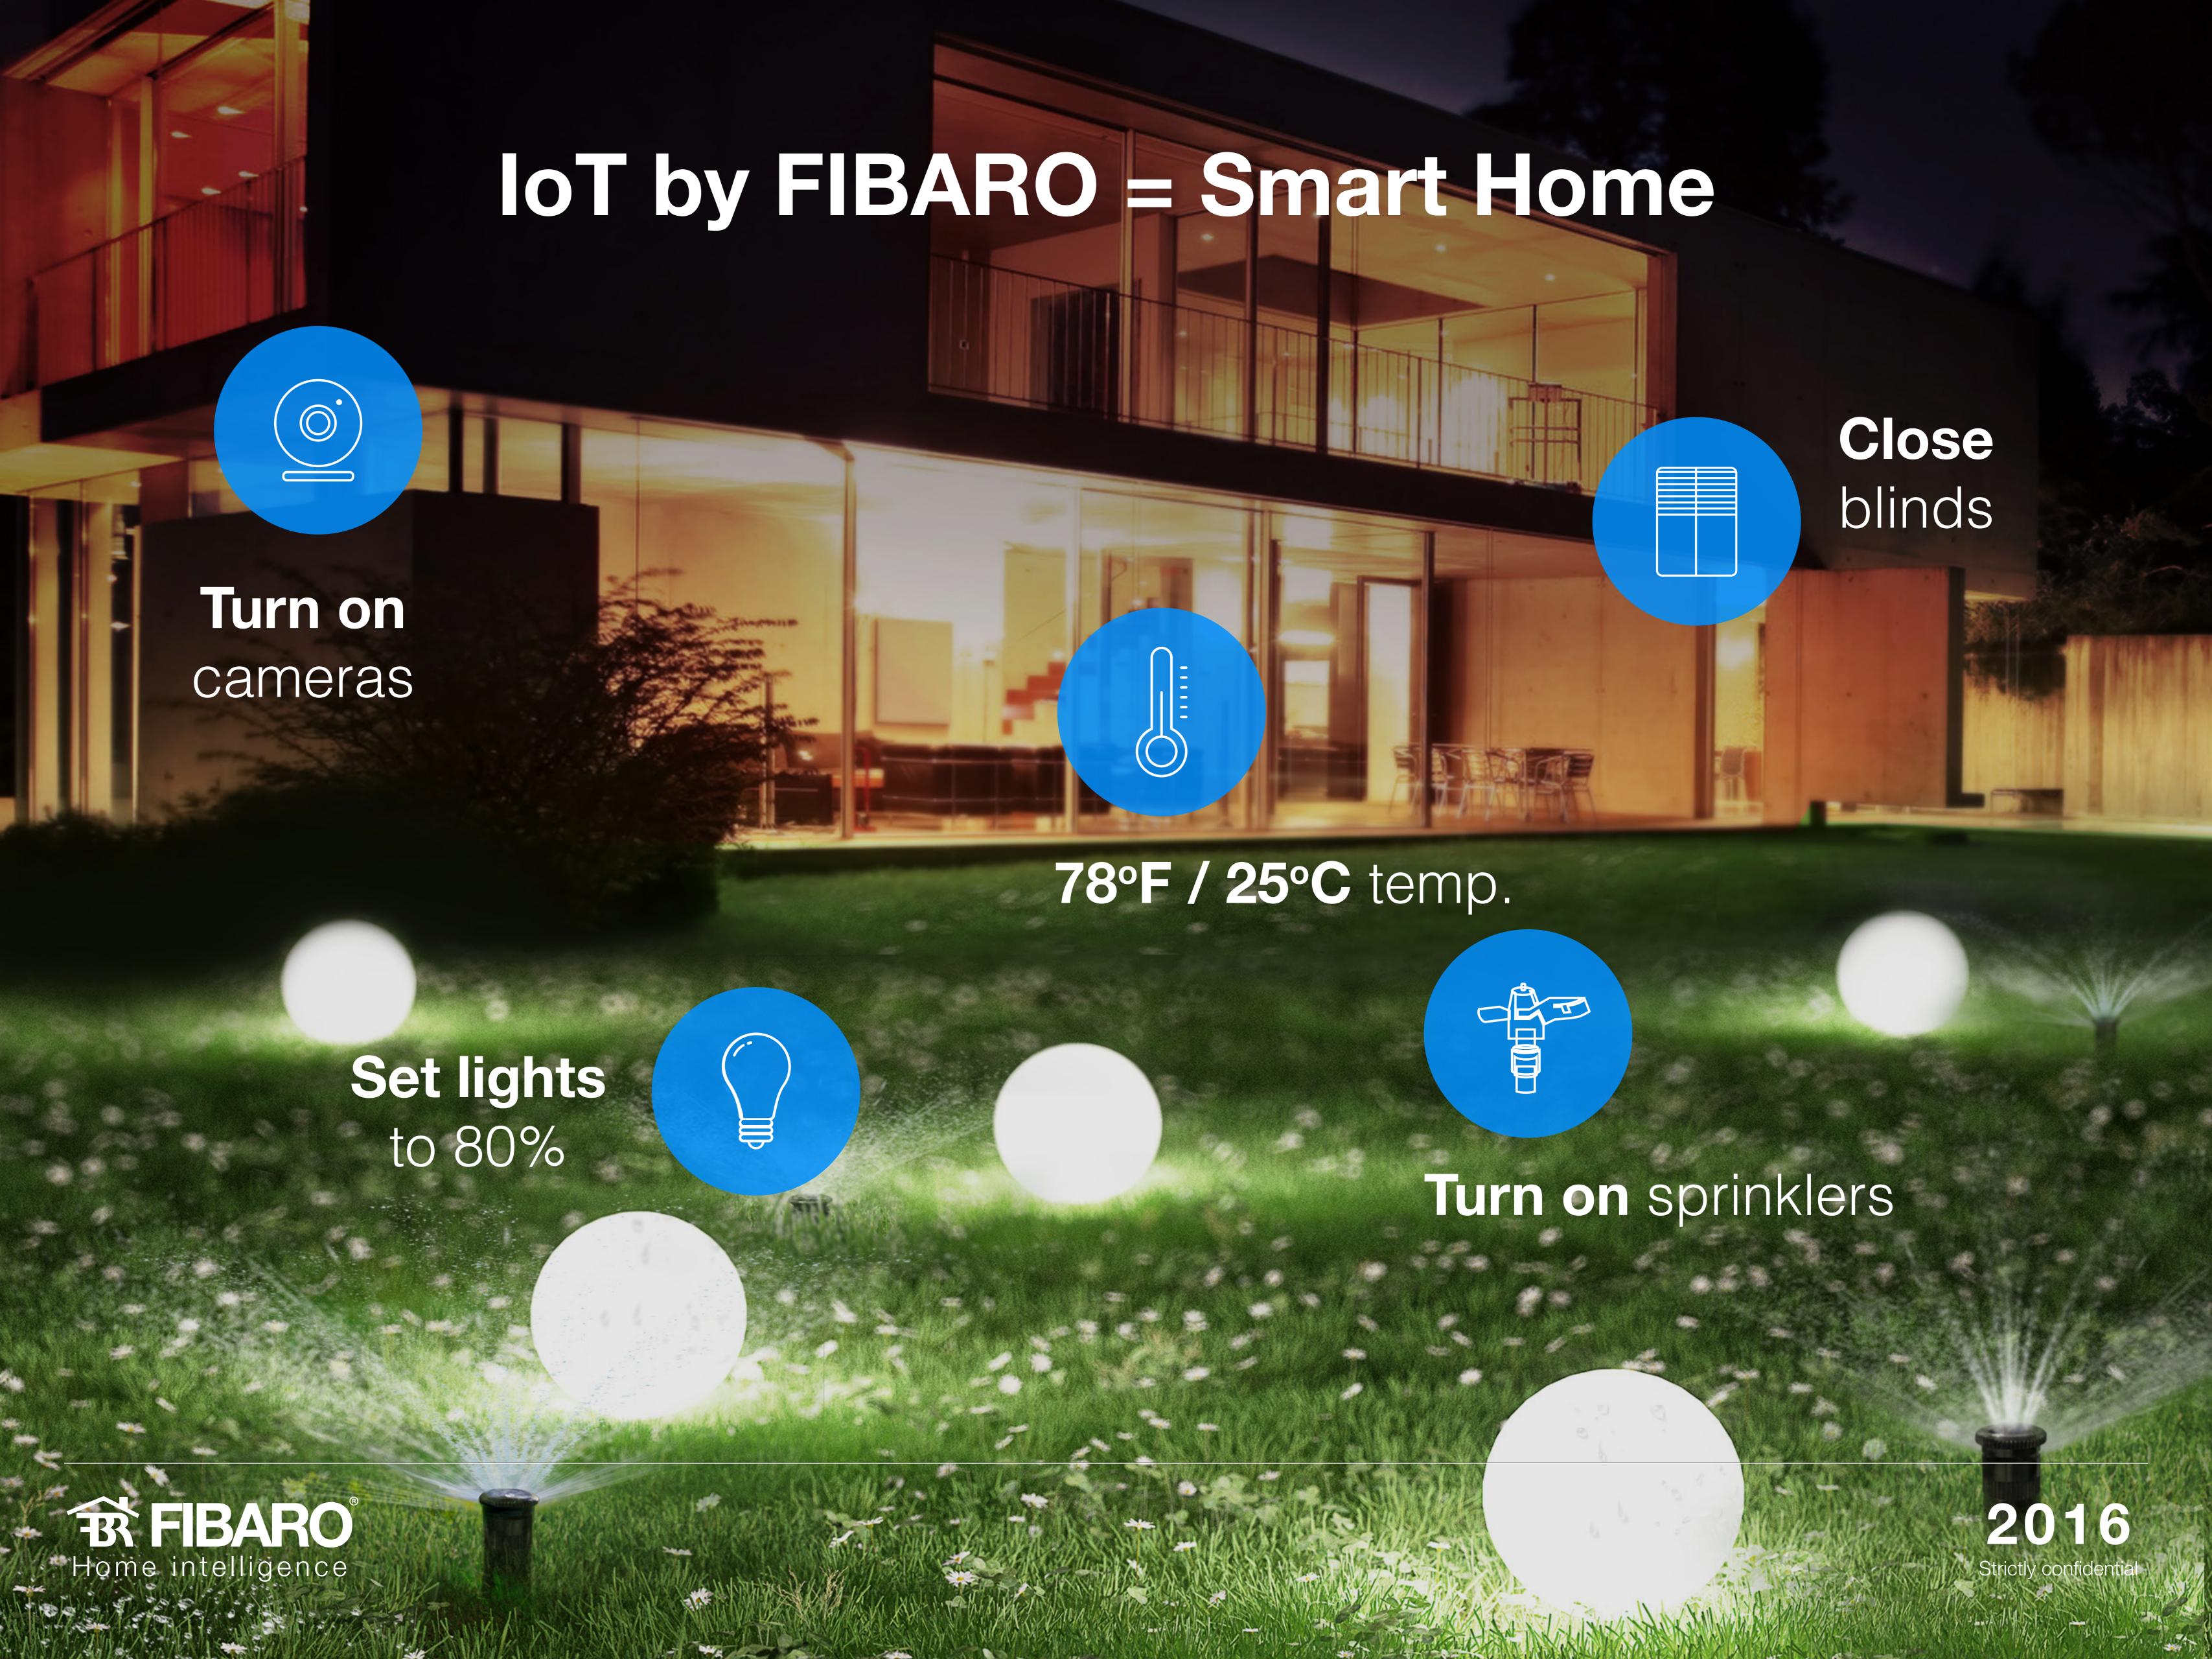

### FIBARO with HomeKit









### What is Home Automation?





# Internet of Things





# FIBARO supports HomeKit







#### What is HomeKit

HomeKit protocol helps you to connect devices in your home, so they work together with a single command





# Apple HomeKit ecosystem





#### How it works

Access your home remotely on your iOs device through Applre TV or iPad acting as a hub at home from any place in the world. Use your voice to command. Siri knows type and status of HomeKit-enabled products you have in your home





# Why FIBARO with Apple HomeKit?

- Innovative products
- High quality
- Brand awareness
- Complex offer
- First real plug'n'play solution
- Marketing communication
- Enormus market opportunity



### MOTION SENSOR

MULTISENSOR





- motion detector
- temperature sensor
- light sensor
- accelerometer

#### multisensor:



temperature sensor



ligh