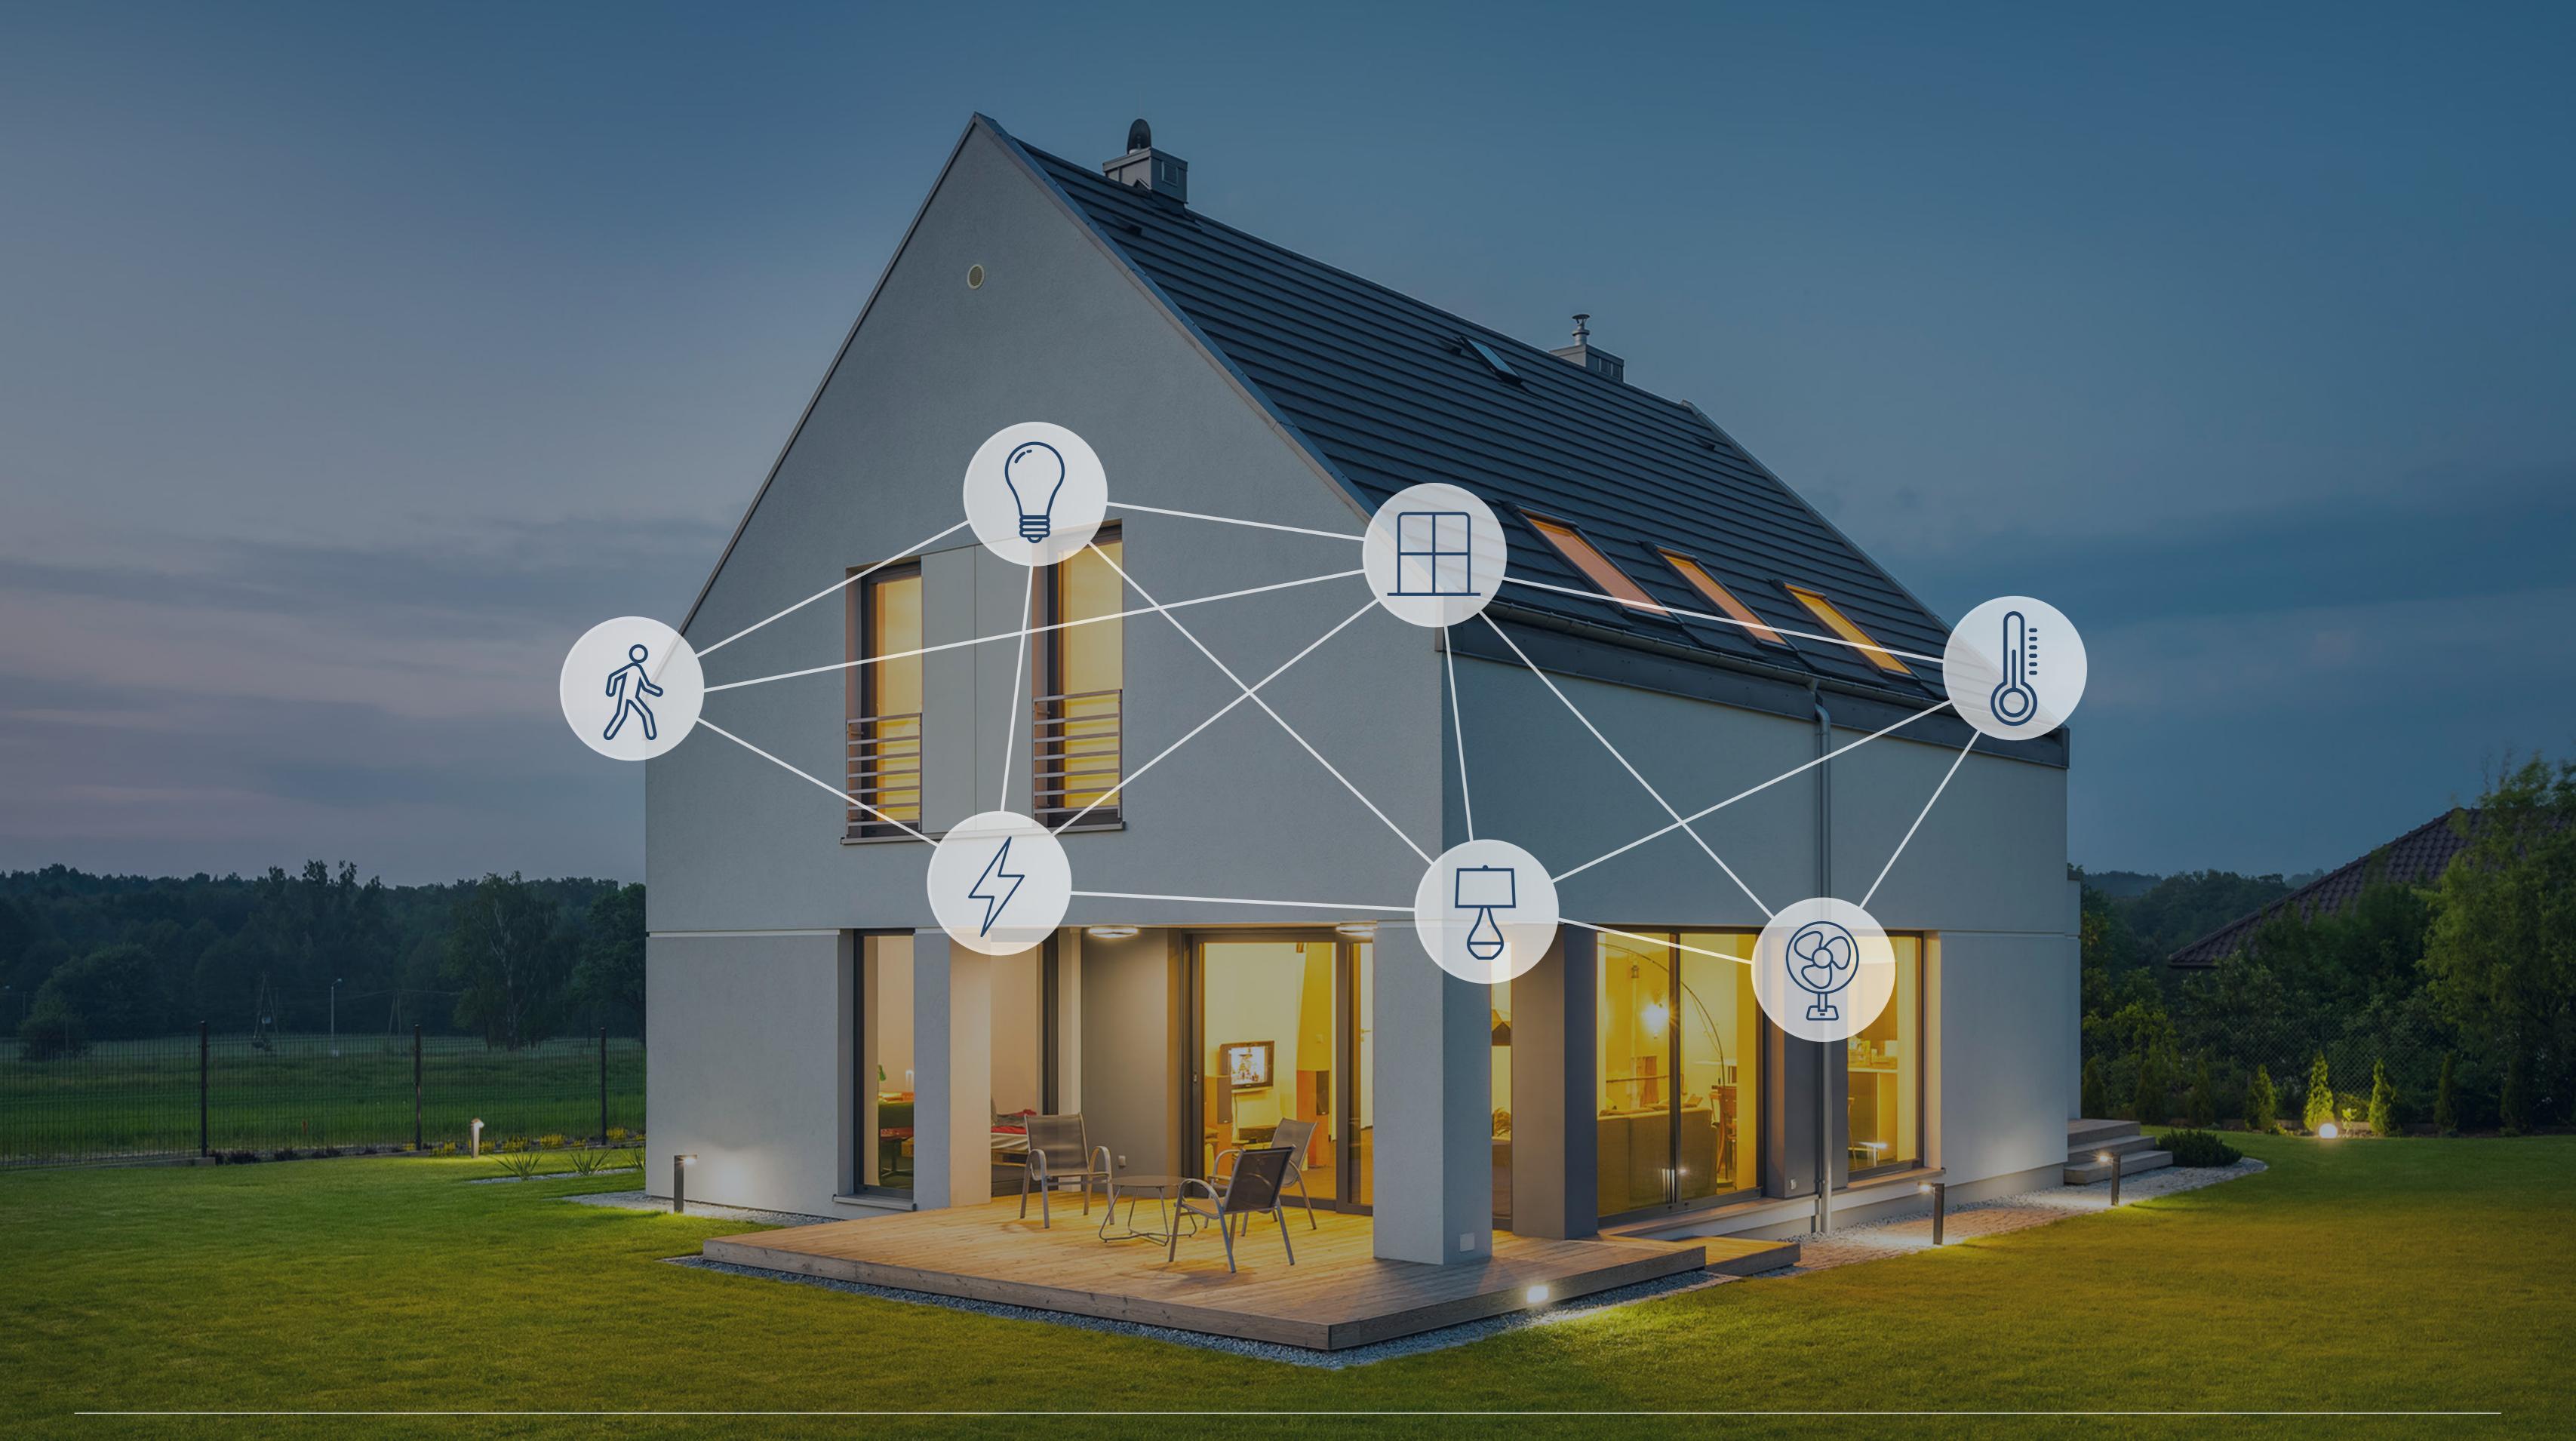

### What is Home Automation?

# Internet of Things

# Apple HomeKit ecosystem

#### How it works

Access your home remotely on your iOs device through Applre TV or iPad acting as a hub at home from any place in the world. Use your voice to command. Siri knows type and status of HomeKit-enabled products you have in your home