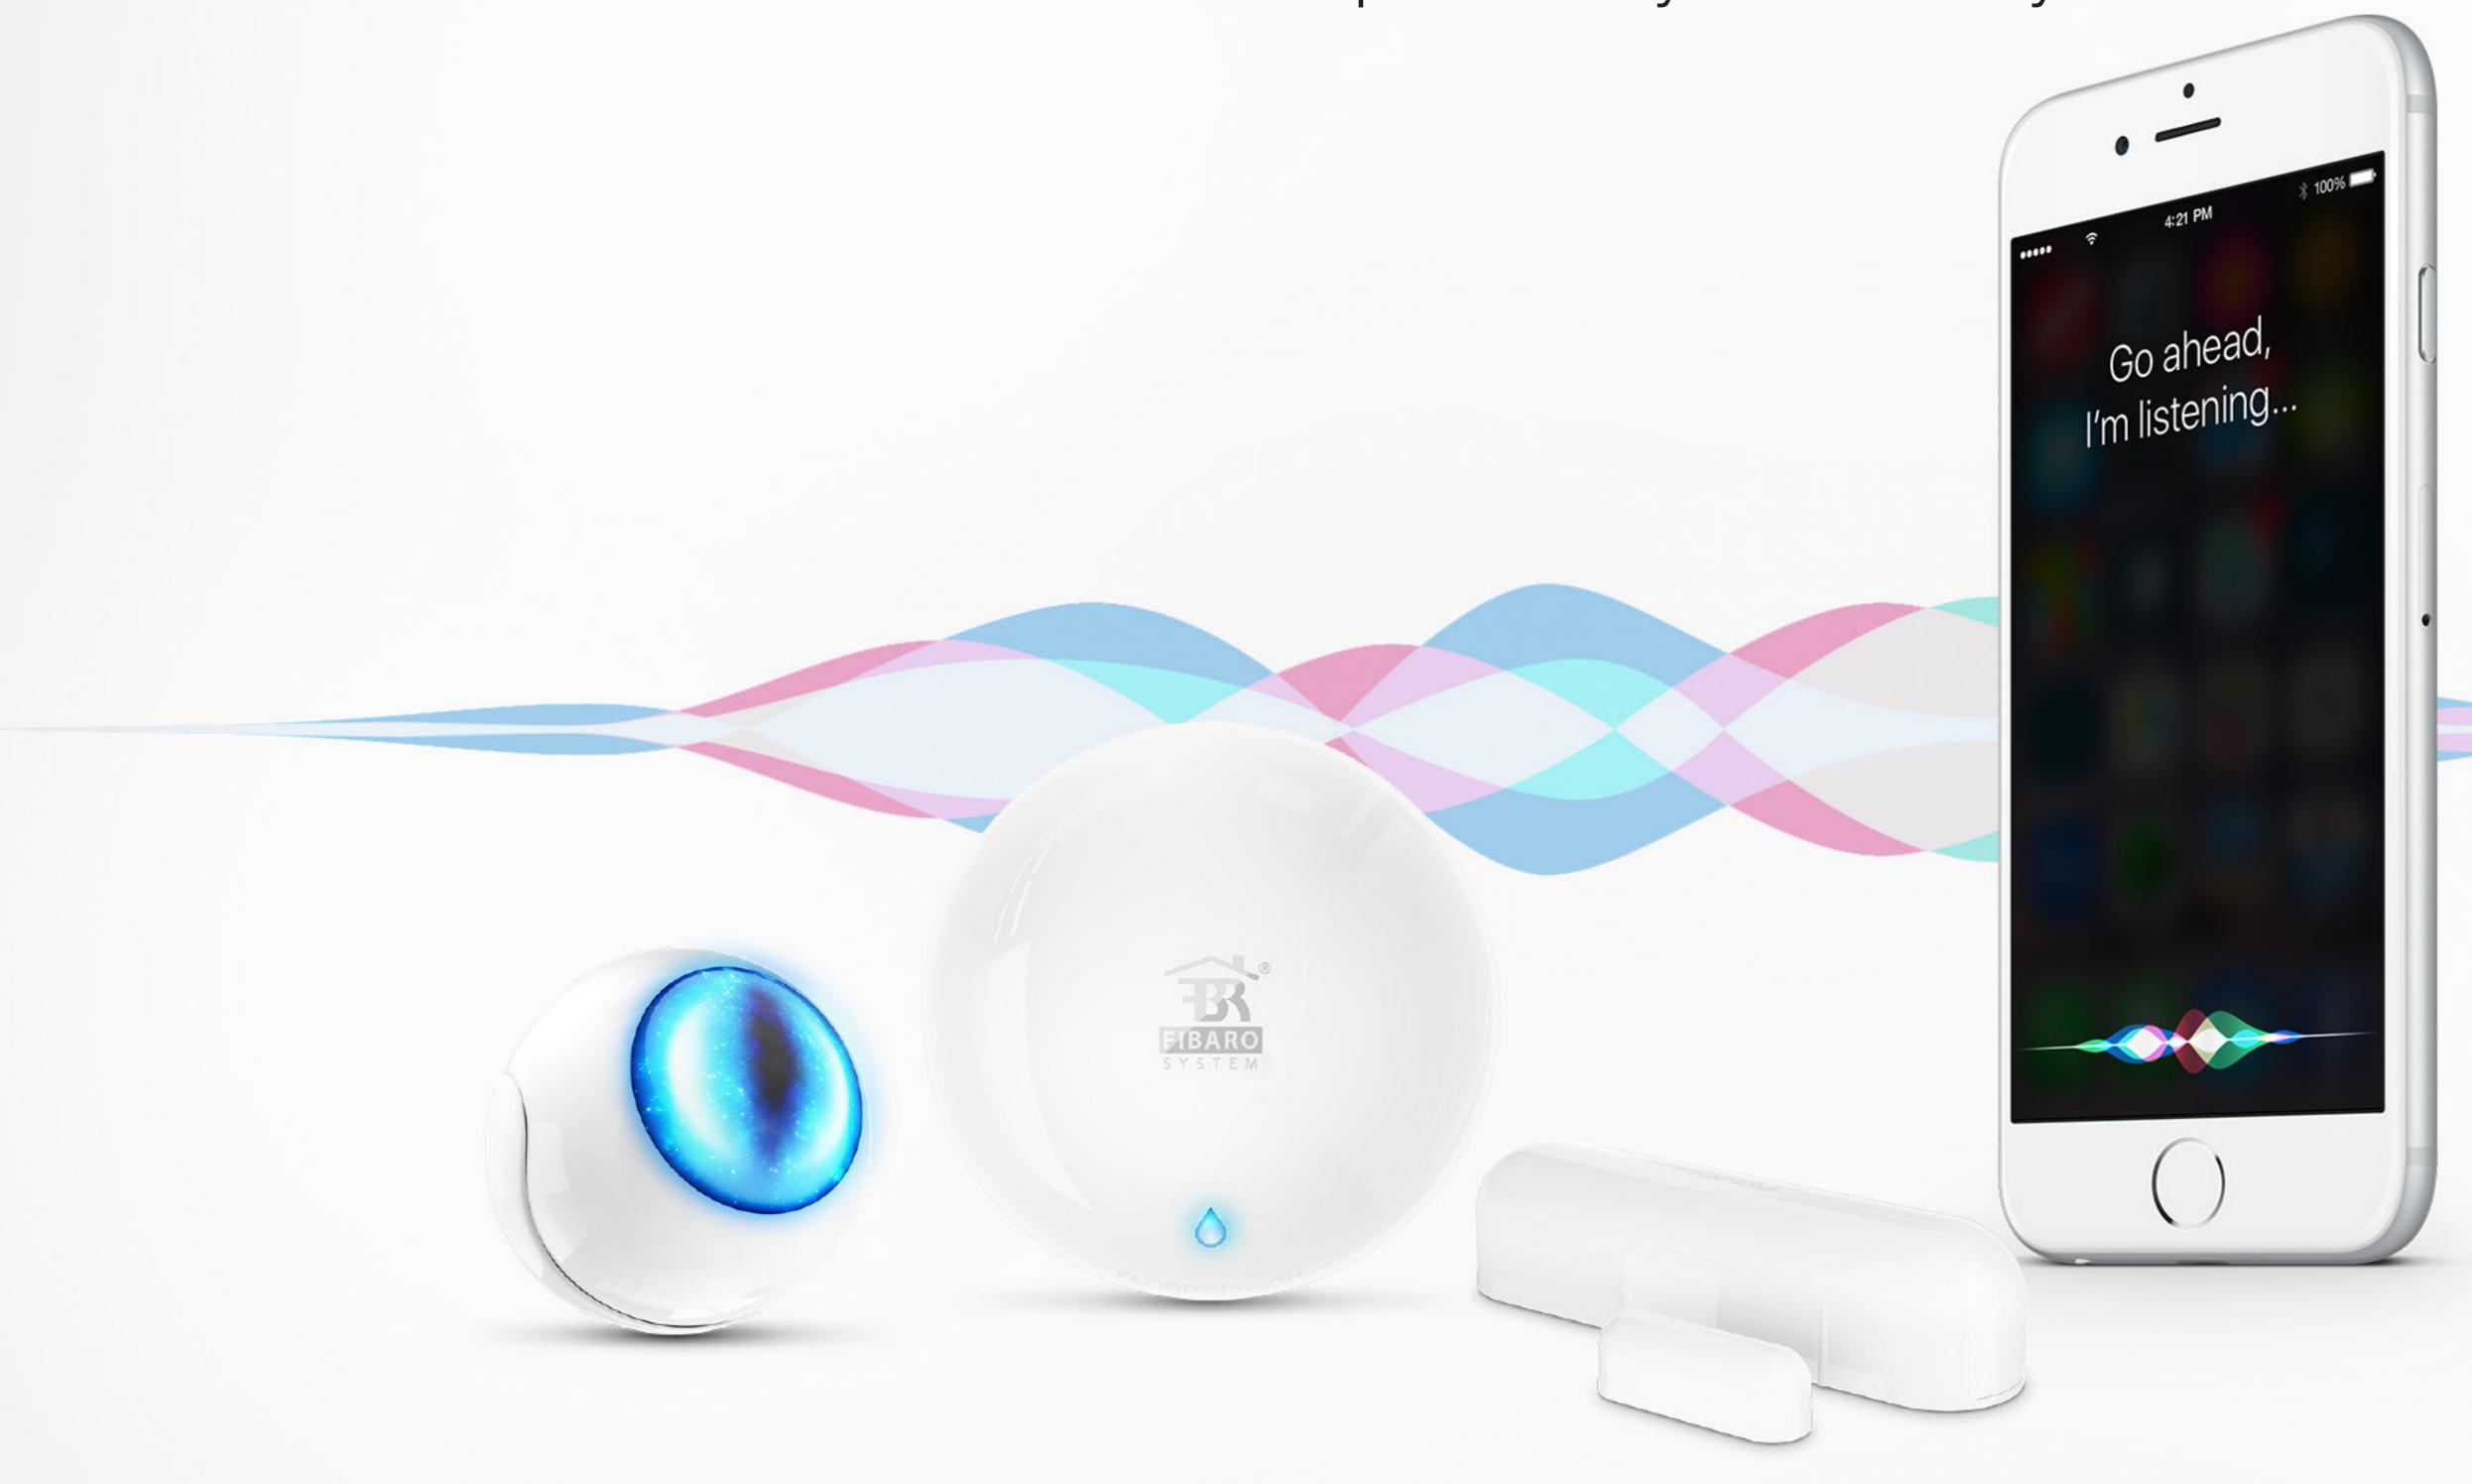

#### How it works

Access your home remotely on your iOs device through Applre TV or iPad acting as a hub at home from any place in the world. Use your voice to command. Siri knows type and status of HomeKit-enabled products you have in your home

### MOTION SENSOR

MULTISENSOR

- motion detector
- temperature sensor
- light sensor
- accelerometer

### DOOR / WINDOW SENSOR

REED & TEMPERATURE SENSOR

- reed sensor
- temperature sensor
- pre programmed scenes switch
- 7 different colours

### FLOOD SENSOR