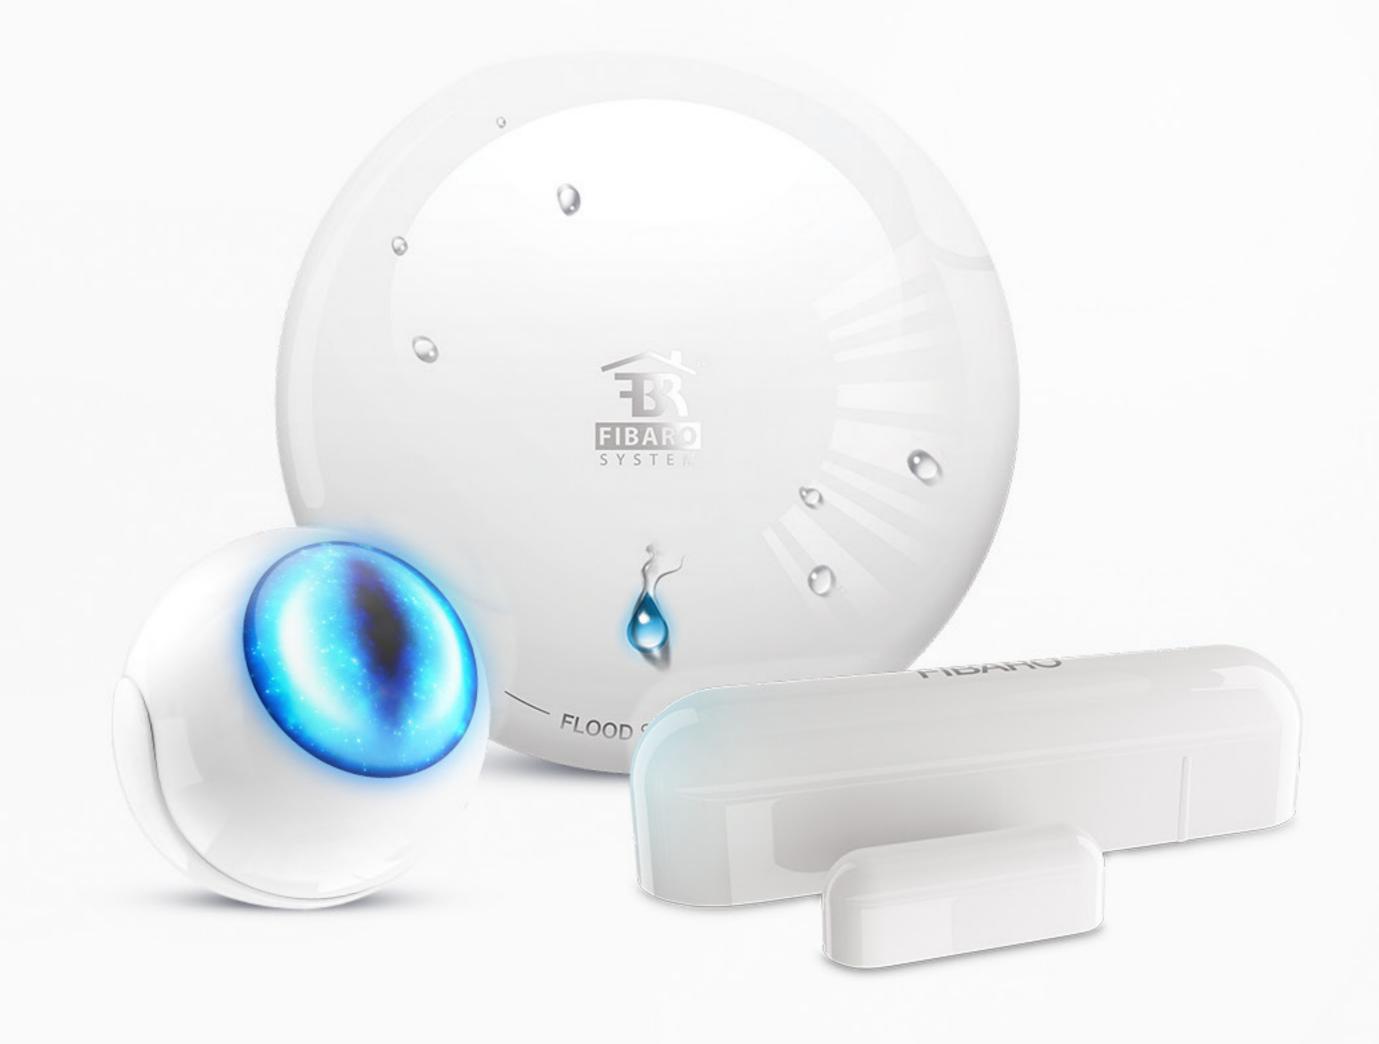

### MOTION SENSOR

MULTISENSOR

- motion detector
- temperature sensor
- light sensor
- accelerometer

### DOOR / WINDOW SENSOR

REED & TEMPERATURE SENSOR

- reed sensor
- temperature sensor
- pre programmed scenes switch
- 7 different colours

### FLOOD SENSOR