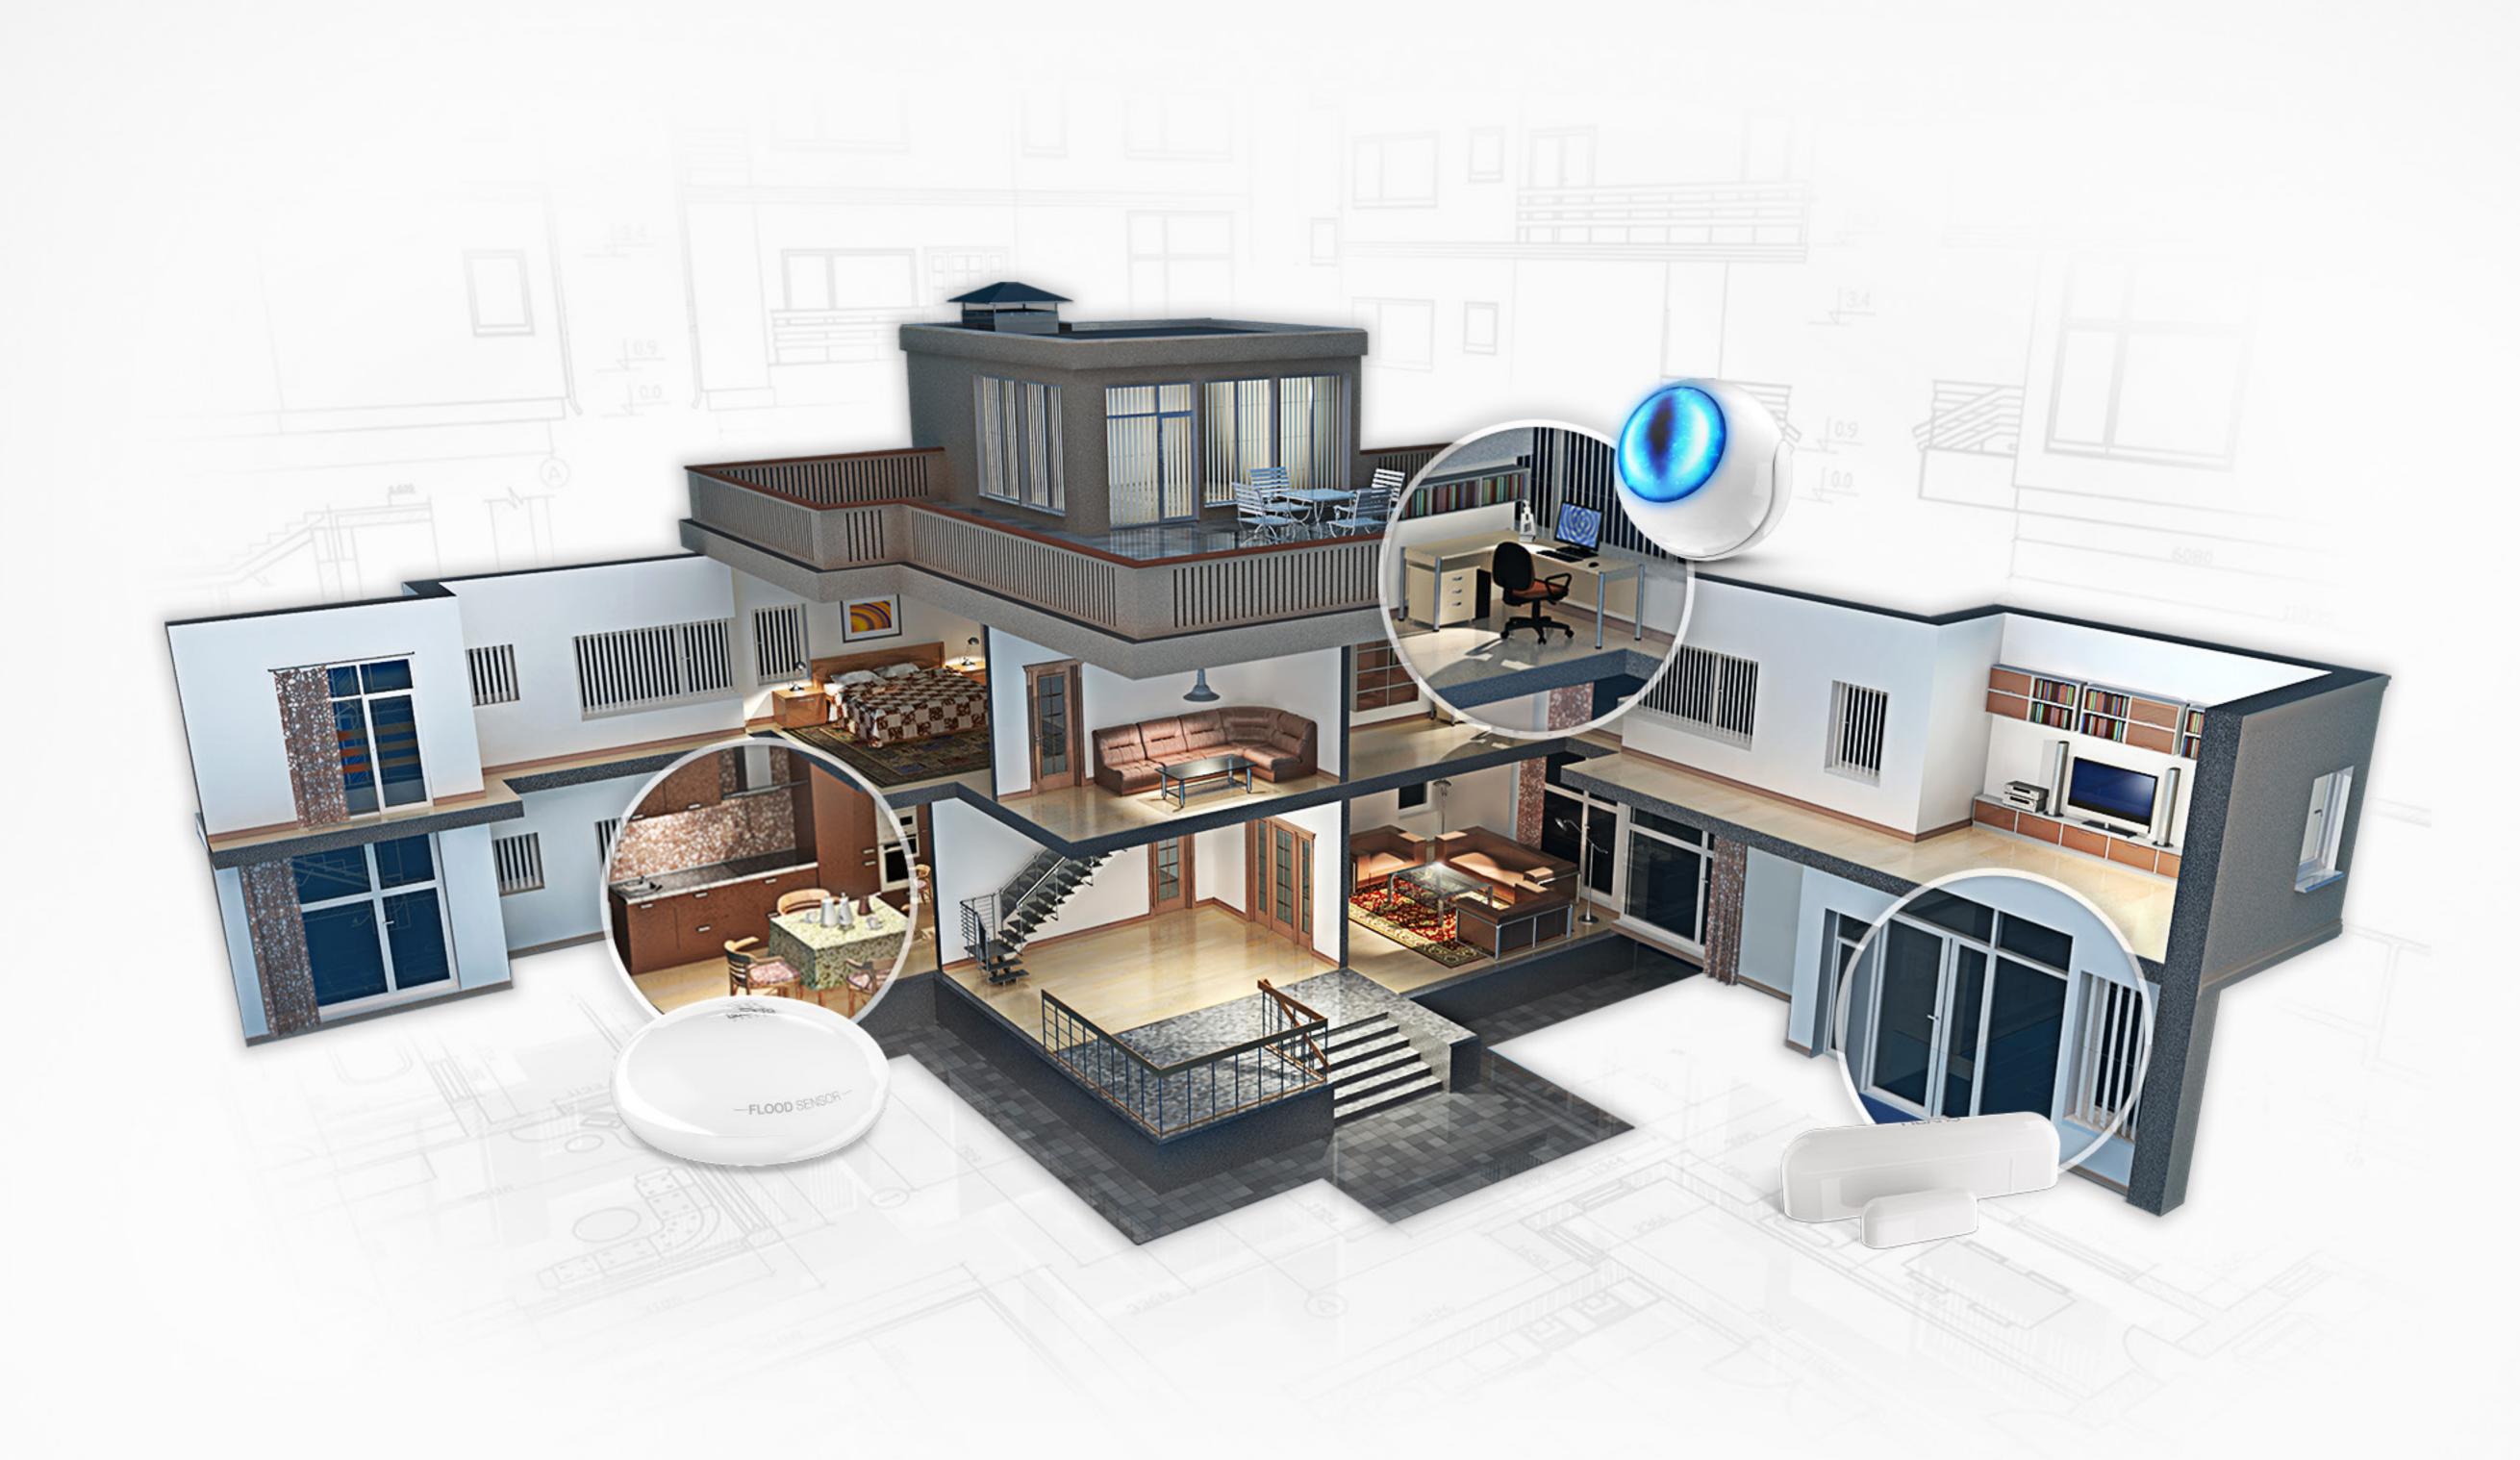

### FIBARO use cases

#### Savings

TURNS OFF THE HEATING

HELPS IN FLOOR HEATING MANAGEMENT

#### Comfort

GUARDS PLACES HARD TO REACH

STARTS WELCOME BACK SCENARIO

LIGHTS BEDSIDE LAMP

#### Safety & Security

**GUARDS THE HOUSE** 

SHUTS DOWN WATER SUPPLY

KNOWS ABOUT OUTSIDER
IN PRIVATE AREA