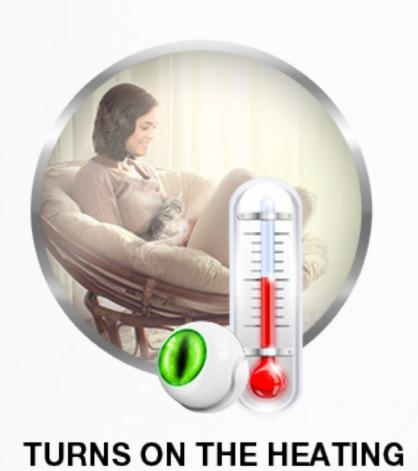

sor
- pre programmed scenes switch
- 7 different colours

#### control:













doors / windows

roof window

gate

garage door temperature

tamper



### FLOOD SENSOR

#### WATER & TEMPERATURE SENSOR



Works with Apple HomeKit

- water detector
- temperature sensor
- telescopic probes
- battery powered
- unsinkable

#### contains:



temperature sensor



visual colour display



level accelerometer



flood sensor



tamper protection

### FIBARO use cases

#### Savings





TURNS OFF THE HEATING



HELPS IN FLOOR HEATING MANAGEMENT

#### Comfort



GUARDS PLACES HARD TO REACH



STARTS WELCOME BACK SCENARIO



LIGHTS BEDSIDE LAMP

#### Safety & Security



**GUARDS THE HOUSE** 



SHUTS DOWN WATER SUPPLY



KNOWS ABOUT OUTSIDER
IN PRIVATE AREA

### FIBARO use cases

#### Savings



**TURNS LIGHTS AT DUSK** 



#### Comfort





KNOWS ABOUT SABOTAGE

#### Safety & Security









WARNS AGAINST FIRE