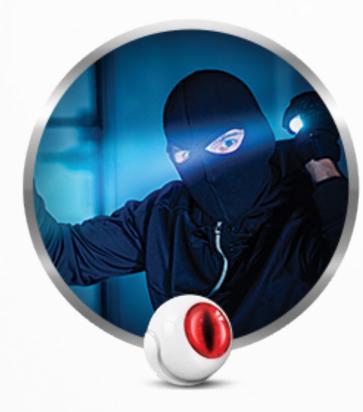

#### Safety & Security

**GUARDS THE HOUSE** 

SHUTS DOWN WATER SUPPLY

KNOWS ABOUT OUTSIDER
IN PRIVATE AREA