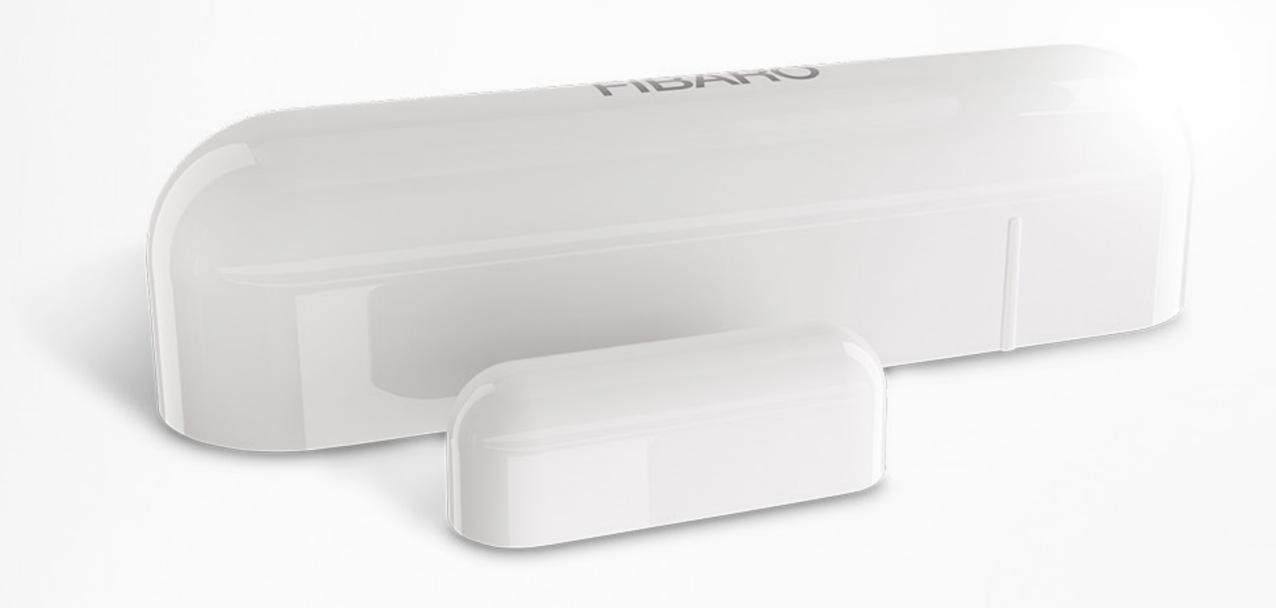

### DOOR / WINDOW SENSOR

REED & TEMPERATURE SENSOR

- reed sensor
- temperature sensor
- pre programmed scenes switch
- 7 different colours

#### control:

doors / windows

roof window

gate

garage door temperature

tamper