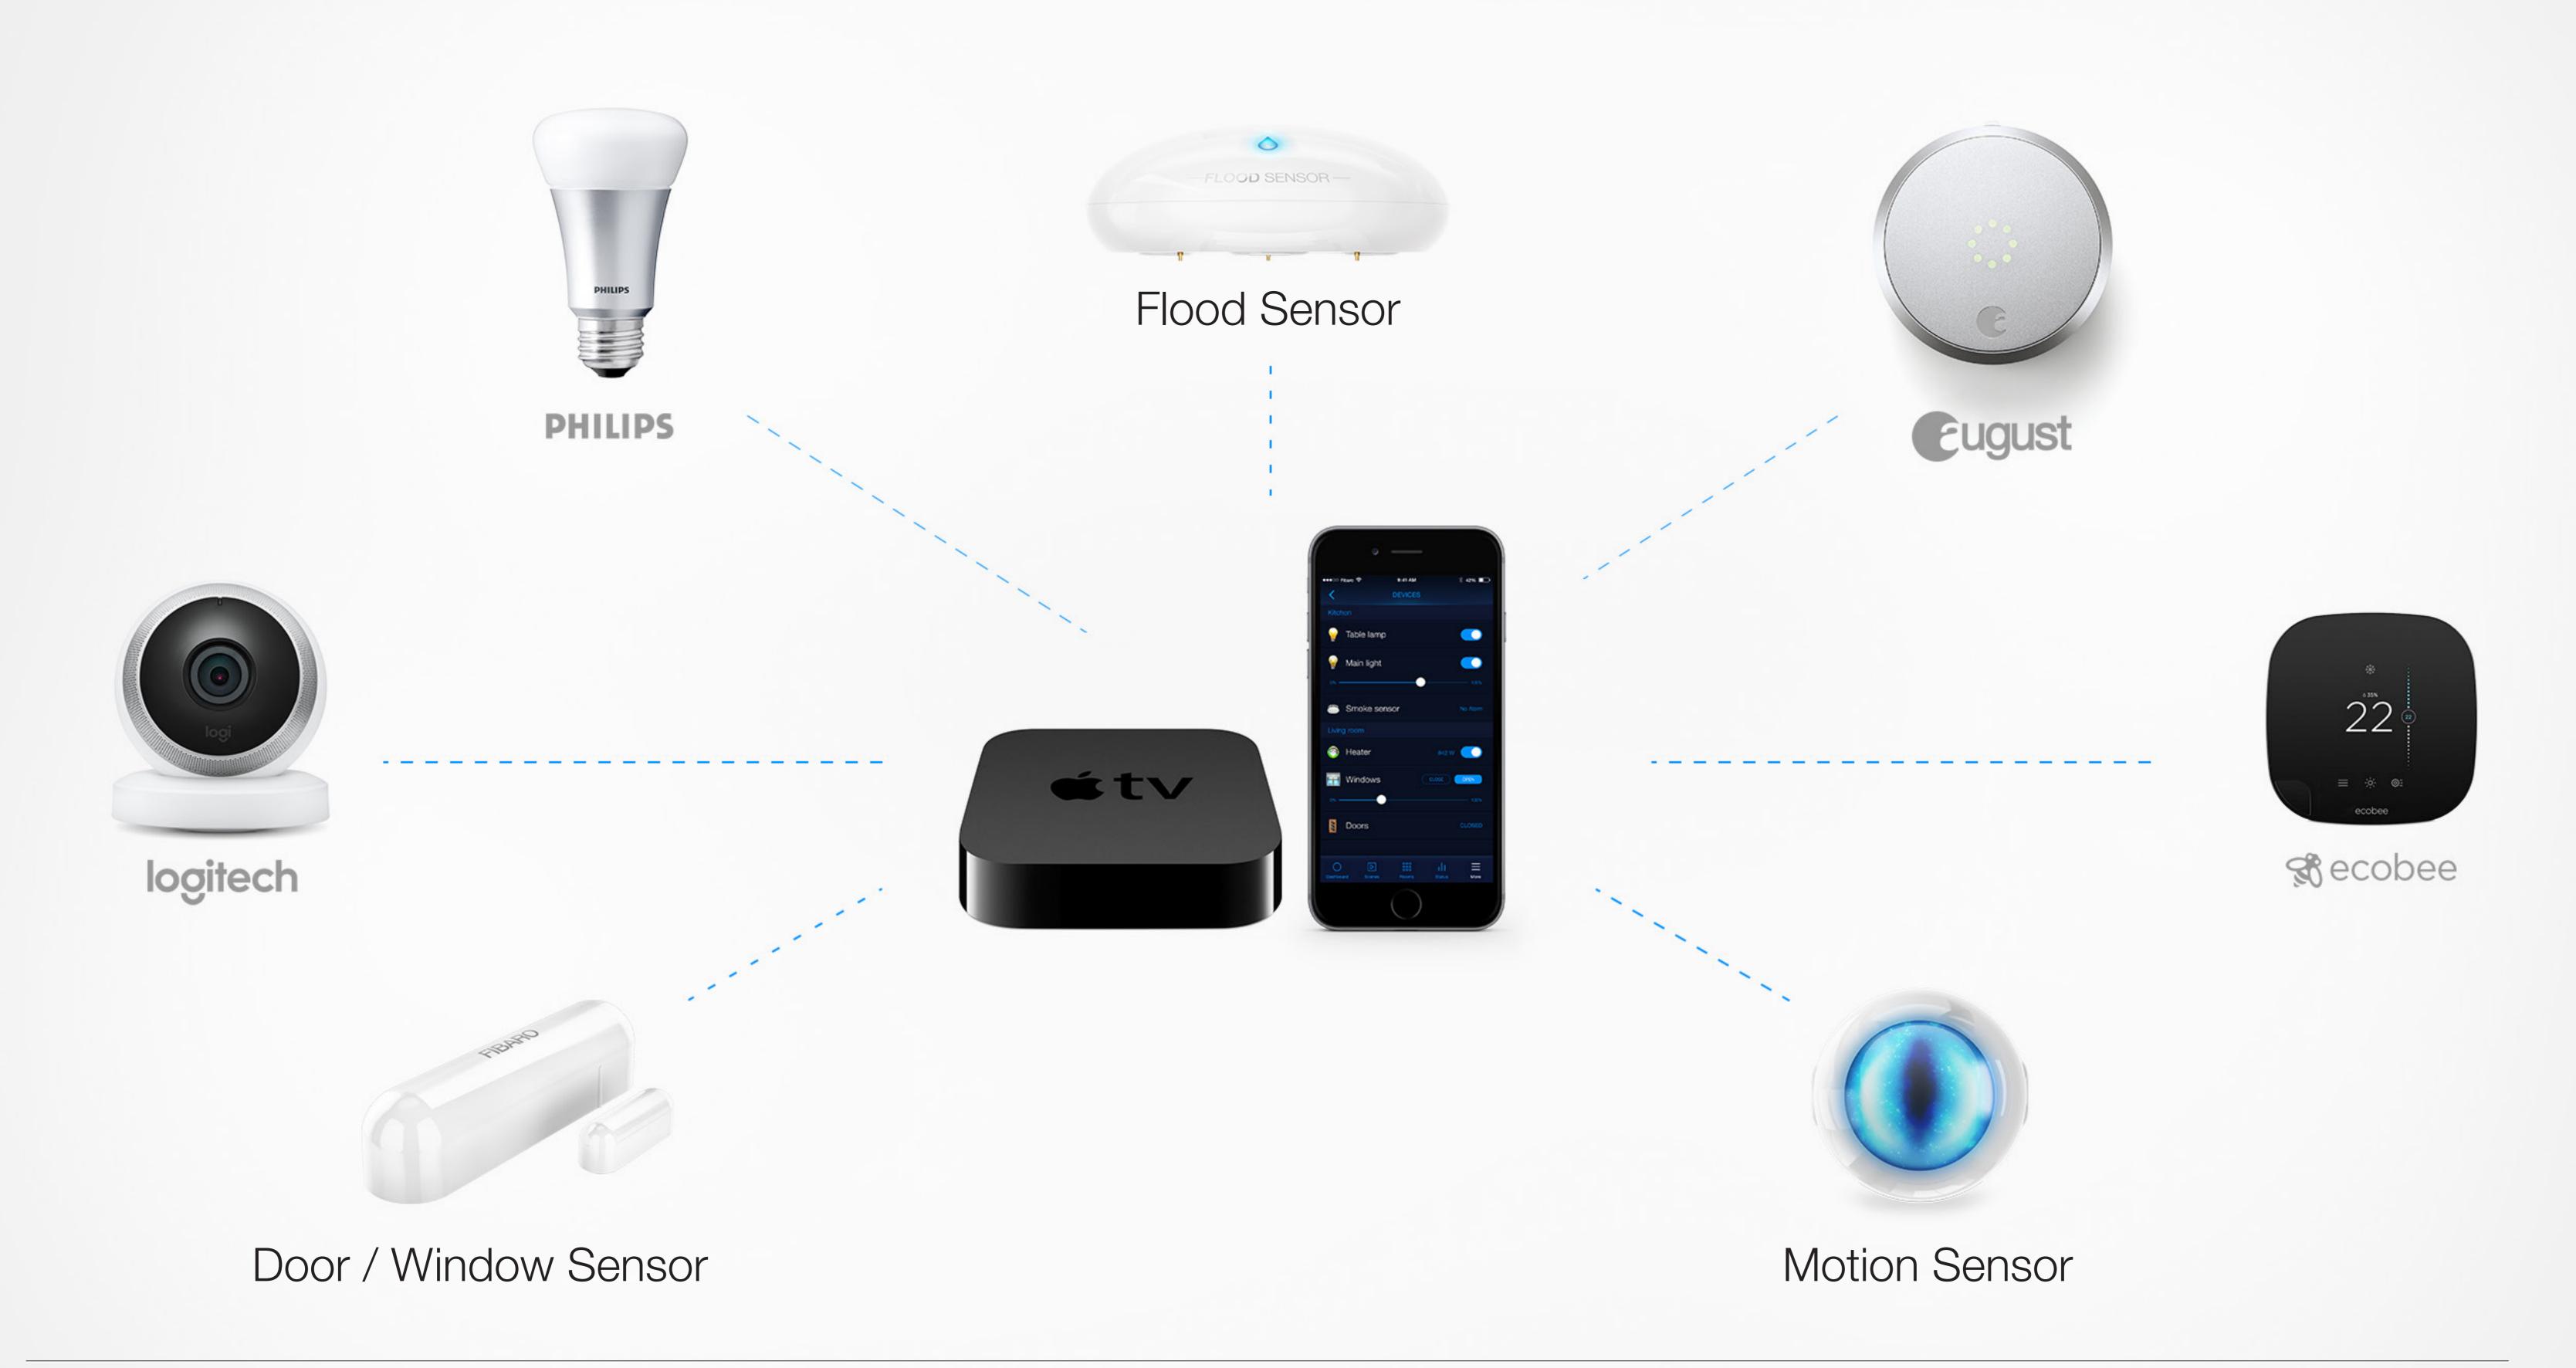

# Internet of Things

# Apple HomeKit ecosystem

#### How it works

Access your home remotely on your iOs device through Applre TV or iPad acting as a hub at home from any place in the world. Use your voice to command. Siri knows type and status of HomeKit-enabled products you have in your home

# Why FIBARO with Apple HomeKit?

- Innovative products
- High quality
- Brand awareness
- Complex offer
- First real plug'n'play solution
- Marketing communication
- Enormus market opportunity