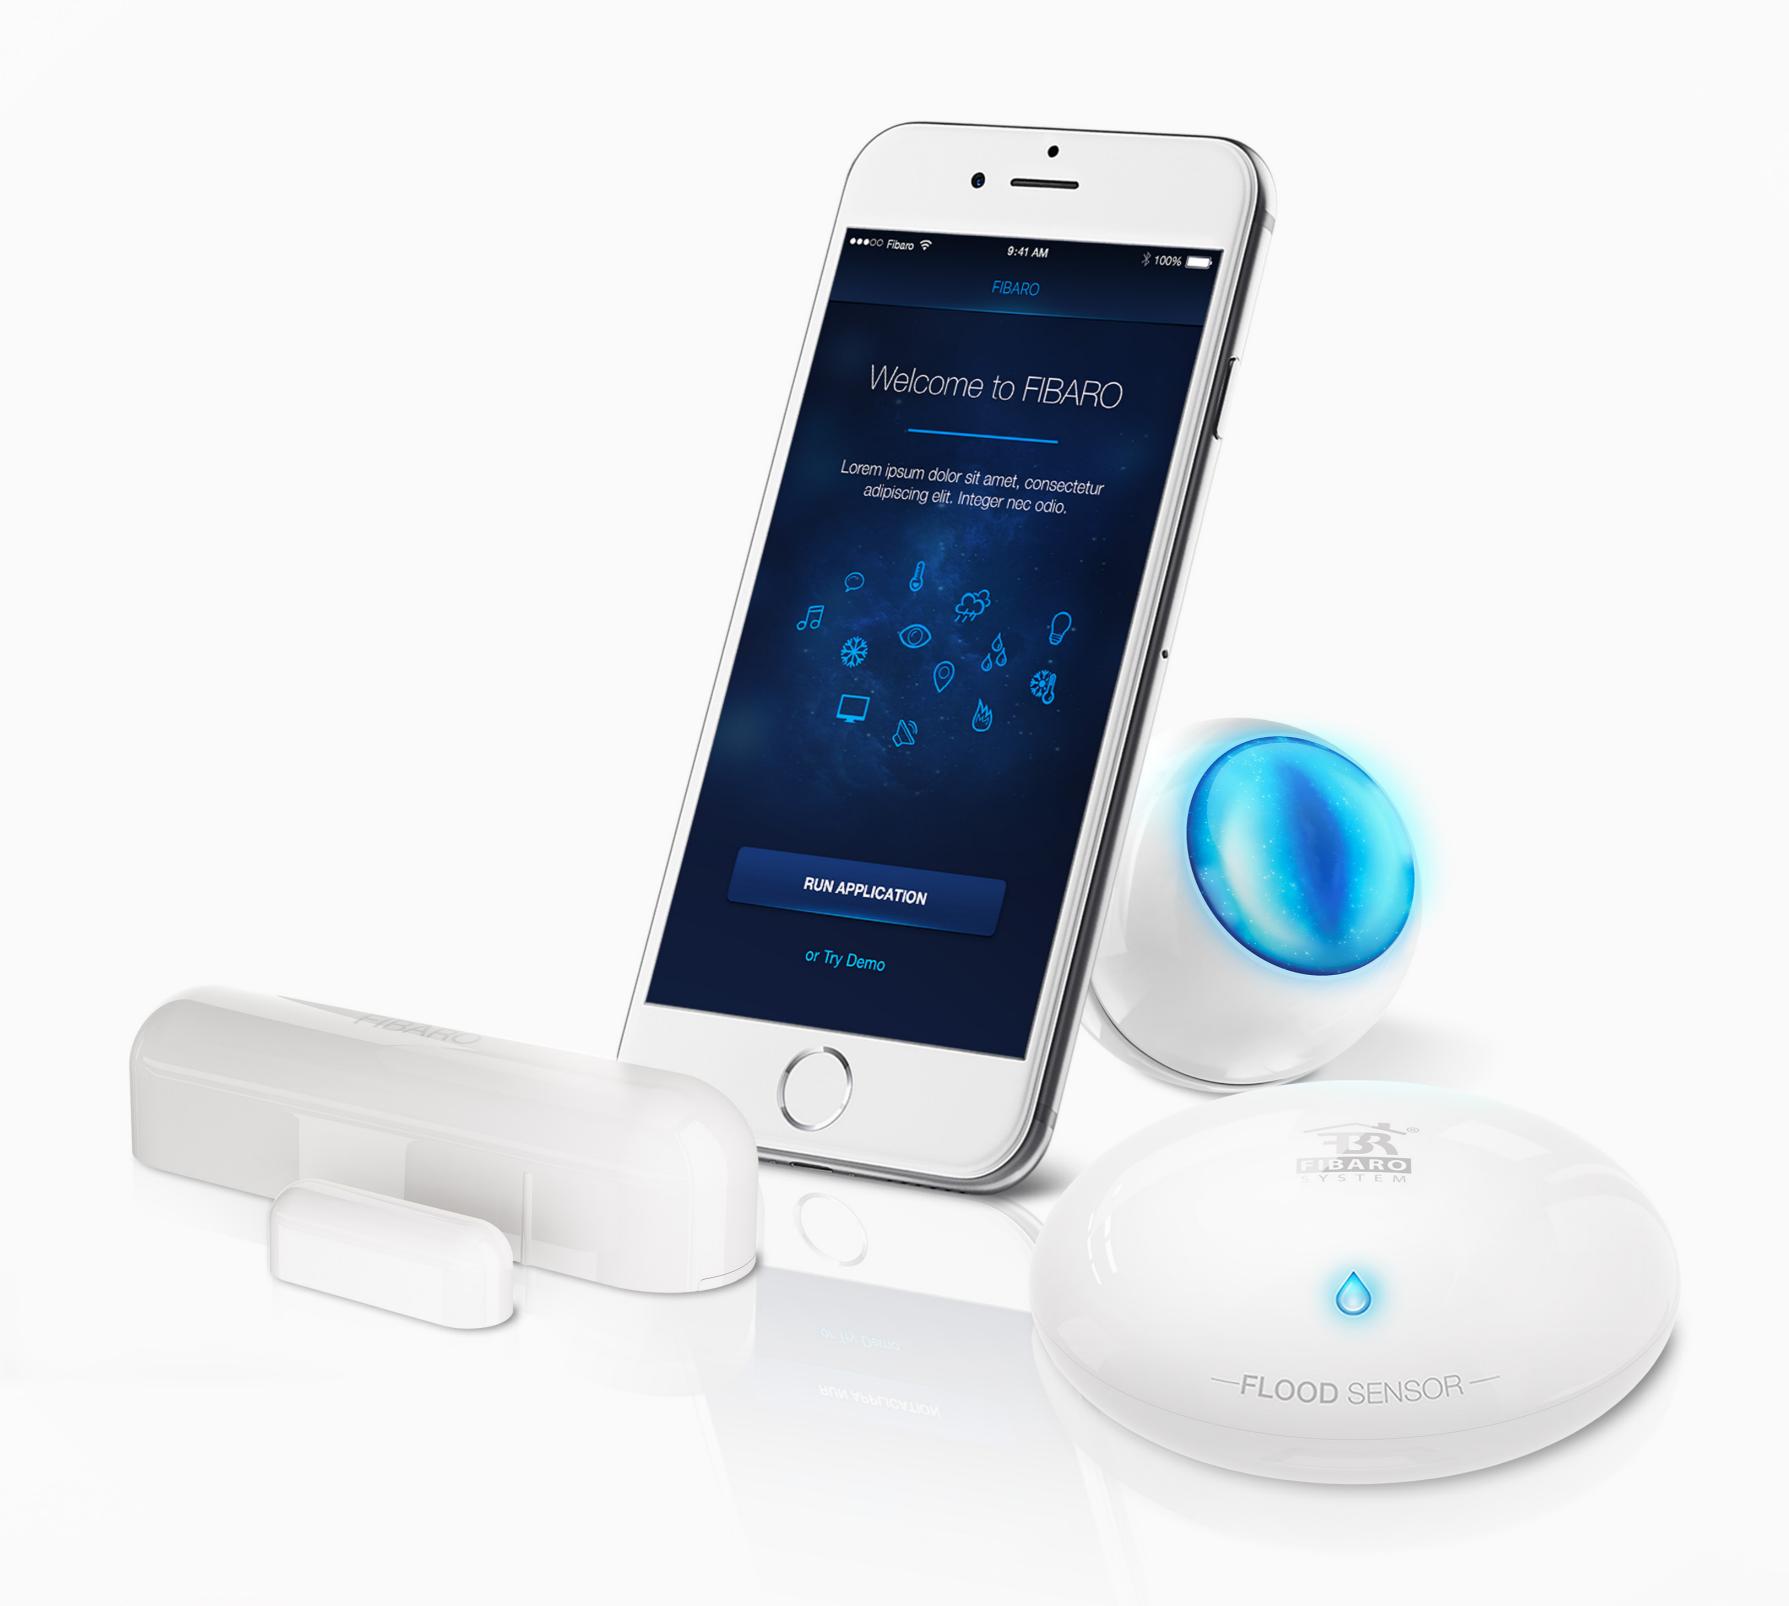

### FIBARO with HomeKit

# FIBARO supports HomeKit

### DOOR / WINDOW SENSOR

REED & TEMPERATURE SENSOR

- reed sensor
- temperature sensor
- pre programmed scenes switch
- 7 different colours

### FLOOD SENSOR

#### WATER & TEMPERATURE SENSOR

Works with Apple HomeKit

- water detector
- temperature sensor
- telescopic probes
- battery powered
- unsinkable