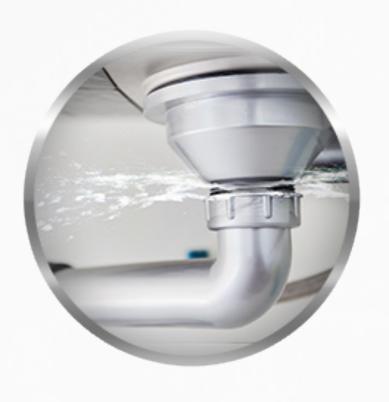

### FLOOD SENSOR

#### WATER & TEMPERATURE SENSOR

Works with Apple HomeKit

- water detector
- temperature sensor
- telescopic probes
- battery powered
- unsinkable