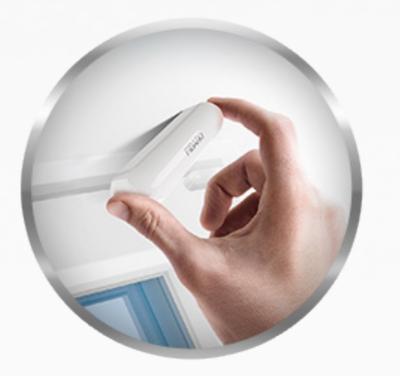

### DOOR / WINDOW SENSOR

REED & TEMPERATURE SENSOR

- reed sensor
- temperature sensor
- pre programmed scenes switch
- 7 different colours

#### control:

doors / windows

roof window

gate

garage door temperature

tamper