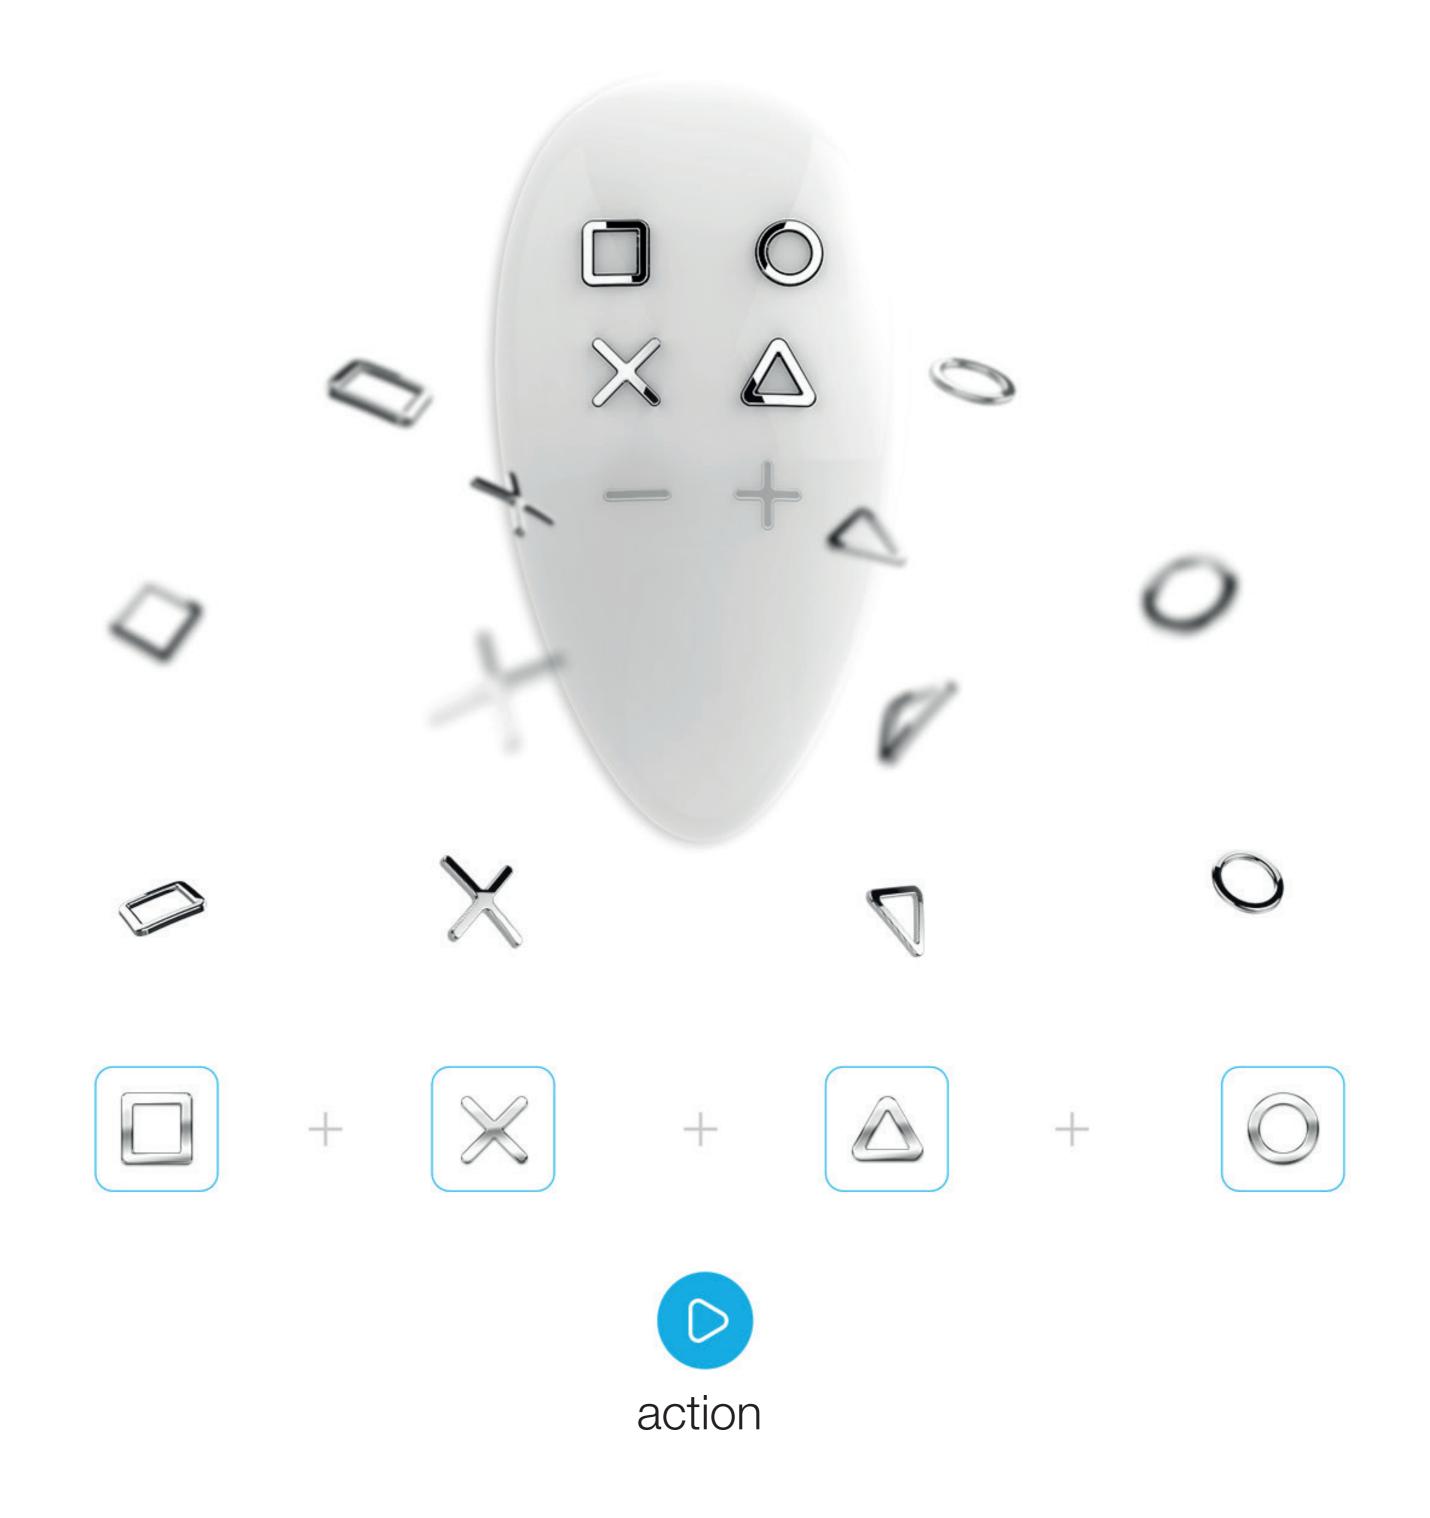

## QUICK AND EASY INCLUSION

Adding a device to the system is as intuitive as using it.

Quick-start KeyFob and feel like everything just got a lot easier.

The example configuration of button

#### TRY 24 COMBINATIONS...

Each button press responds to an option of 1, 2 or 3 clicks and holding a button down. That's a total of up to 24 possibilities.

# ... AND ADD 6 SEQUENCES

To set up for the six sequences use combination of 2 to 5 buttons. This gives a total of 30 possible actions.