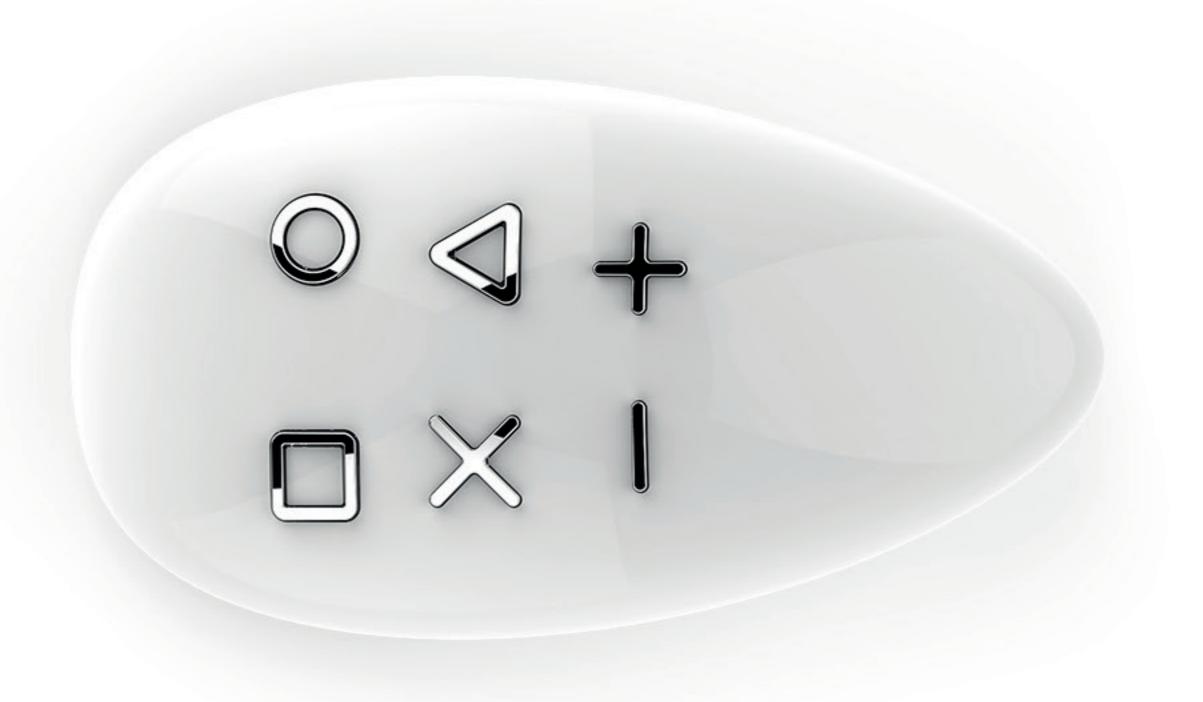

## IDEALLY DESIGNED

KeyFob was designed with precise attention to detail. Its ergonomic and compact shape allow it to fit perfectly in your hand, and pocket, while raised buttons allow for intuitive clicking.

#### PERFECTION IN EVERY ELEMENT

KeyFob's modern design is only the first layer of its perfection.

Inside the device lies the most advanced electronic technology developed by FIBARO engineers to meet and exceed all possible smart home challenges.