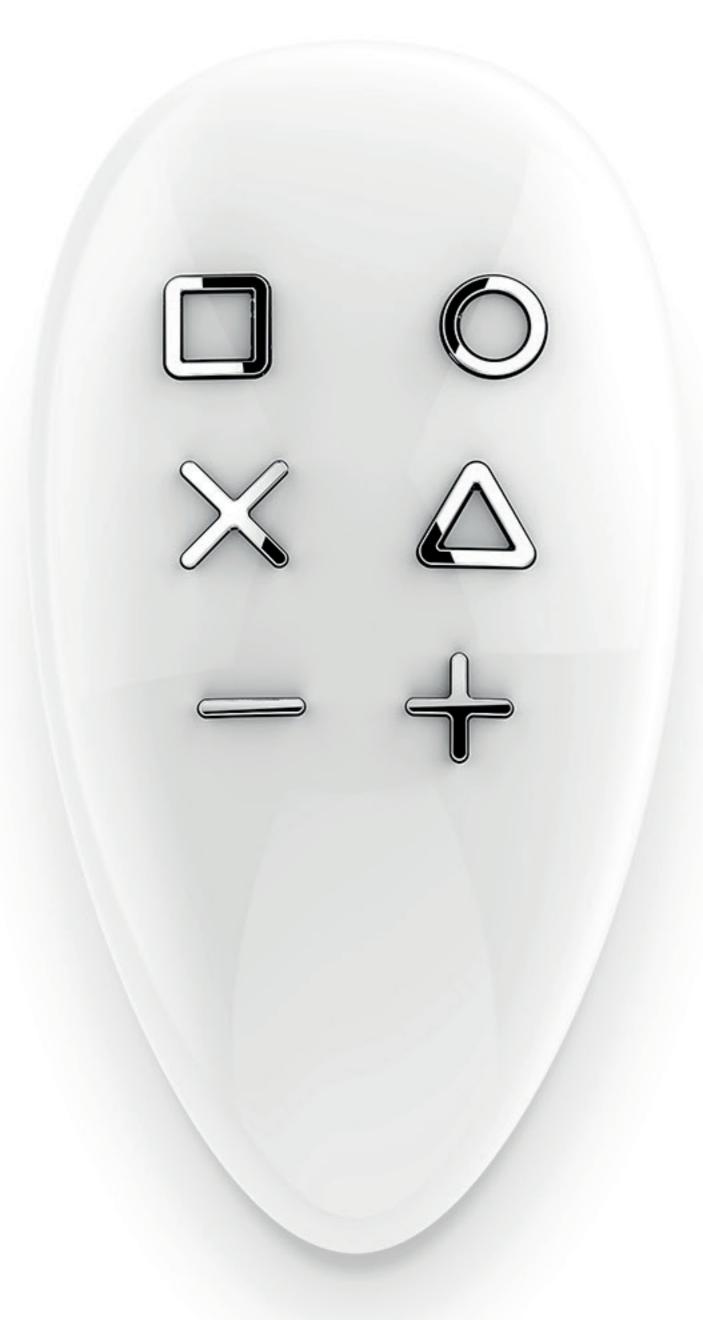

## IDEALLY DESIGNED

KeyFob was designed with precise attention to detail. Its ergonomic and compact shape allow it to fit perfectly in your hand, and pocket, while raised buttons allow for intuitive clicking.

#### TRY 24 COMBINATIONS...

Each button press responds to an option of 1, 2 or 3 clicks and holding a button down. That's a total of up to 24 possibilities.

# ... AND ADD 6 SEQUENCES

To set up for the six sequences use combination of 2 to 5 buttons. This gives a total of 30 possible actions.