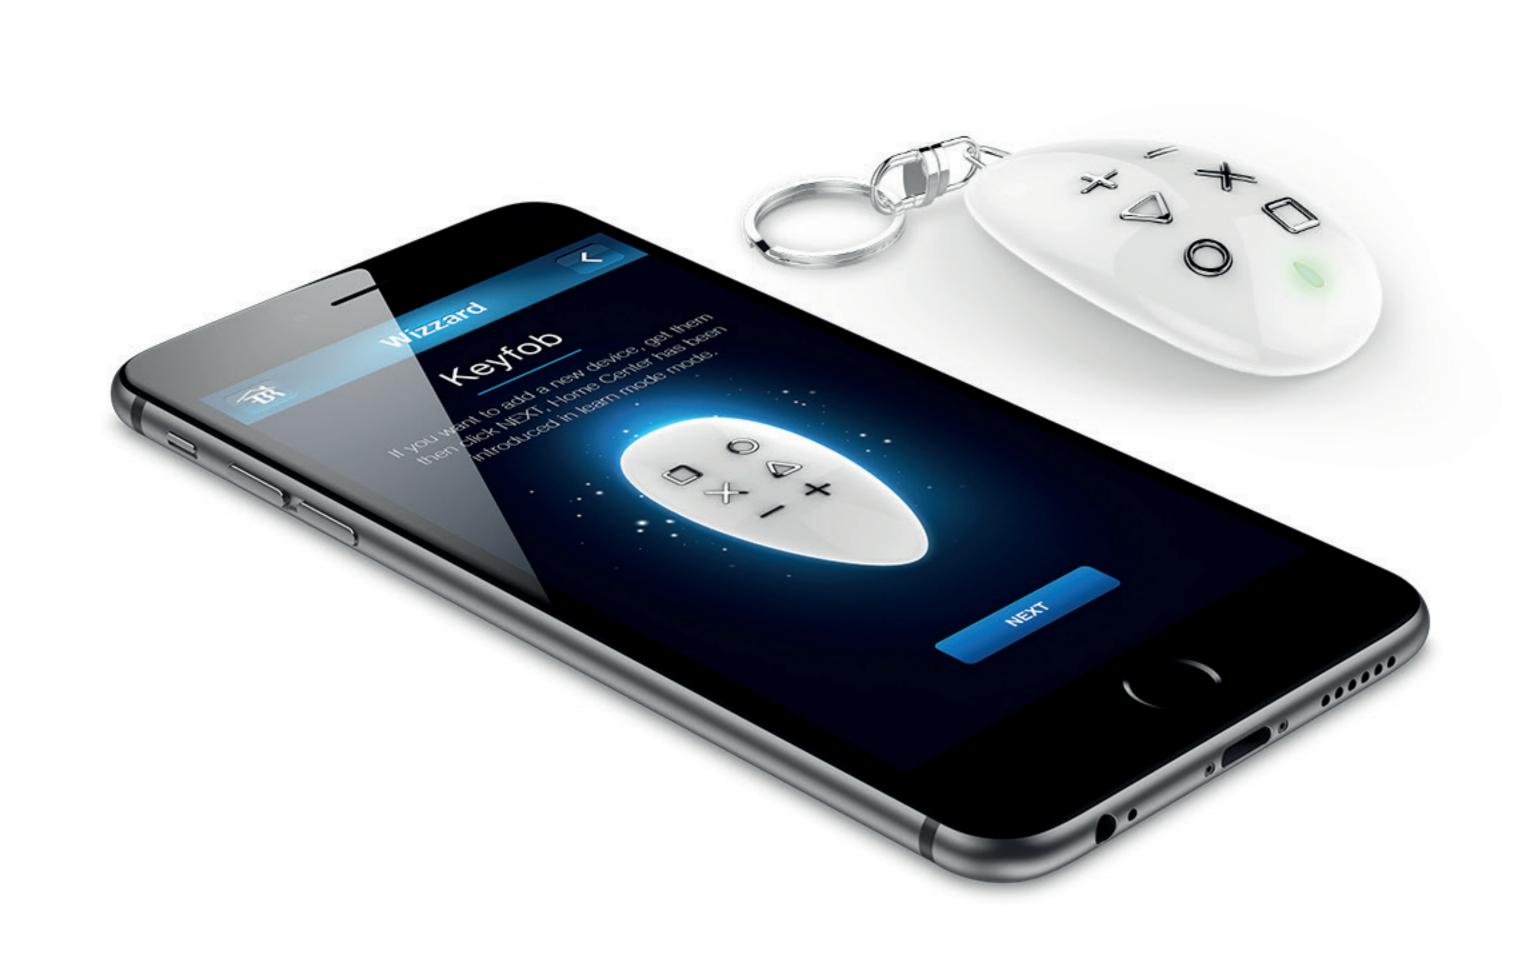

## QUICK AND EASY INCLUSION

Adding a device to the system is as intuitive as using it.

Quick-start KeyFob and feel like everything just got a lot easier.

The example configuration of button

#### TRY 24 COMBINATIONS...

Each button press responds to an option of 1, 2 or 3 clicks and holding a button down. That's a total of up to 24 possibilities.

# ... AND ADD 6 SEQUENCES

To set up for the six sequences use combination of 2 to 5 buttons. This gives a total of 30 possible actions.