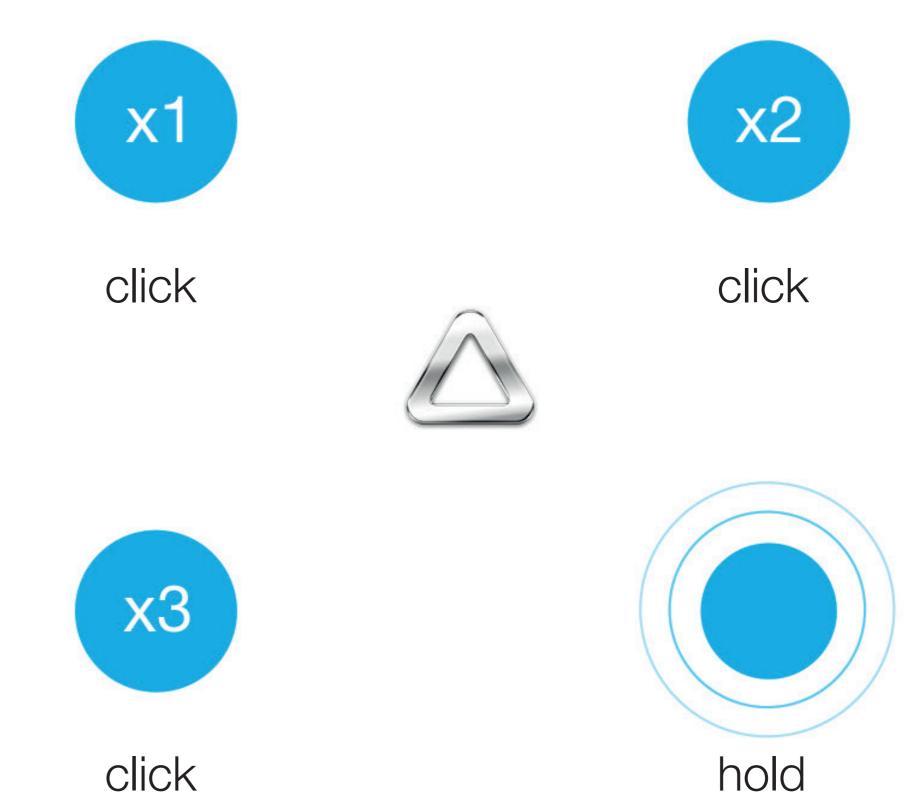

#### TRY 24 COMBINATIONS...

Each button press responds to an option of 1, 2 or 3 clicks and holding a button down. That's a total of up to 24 possibilities.