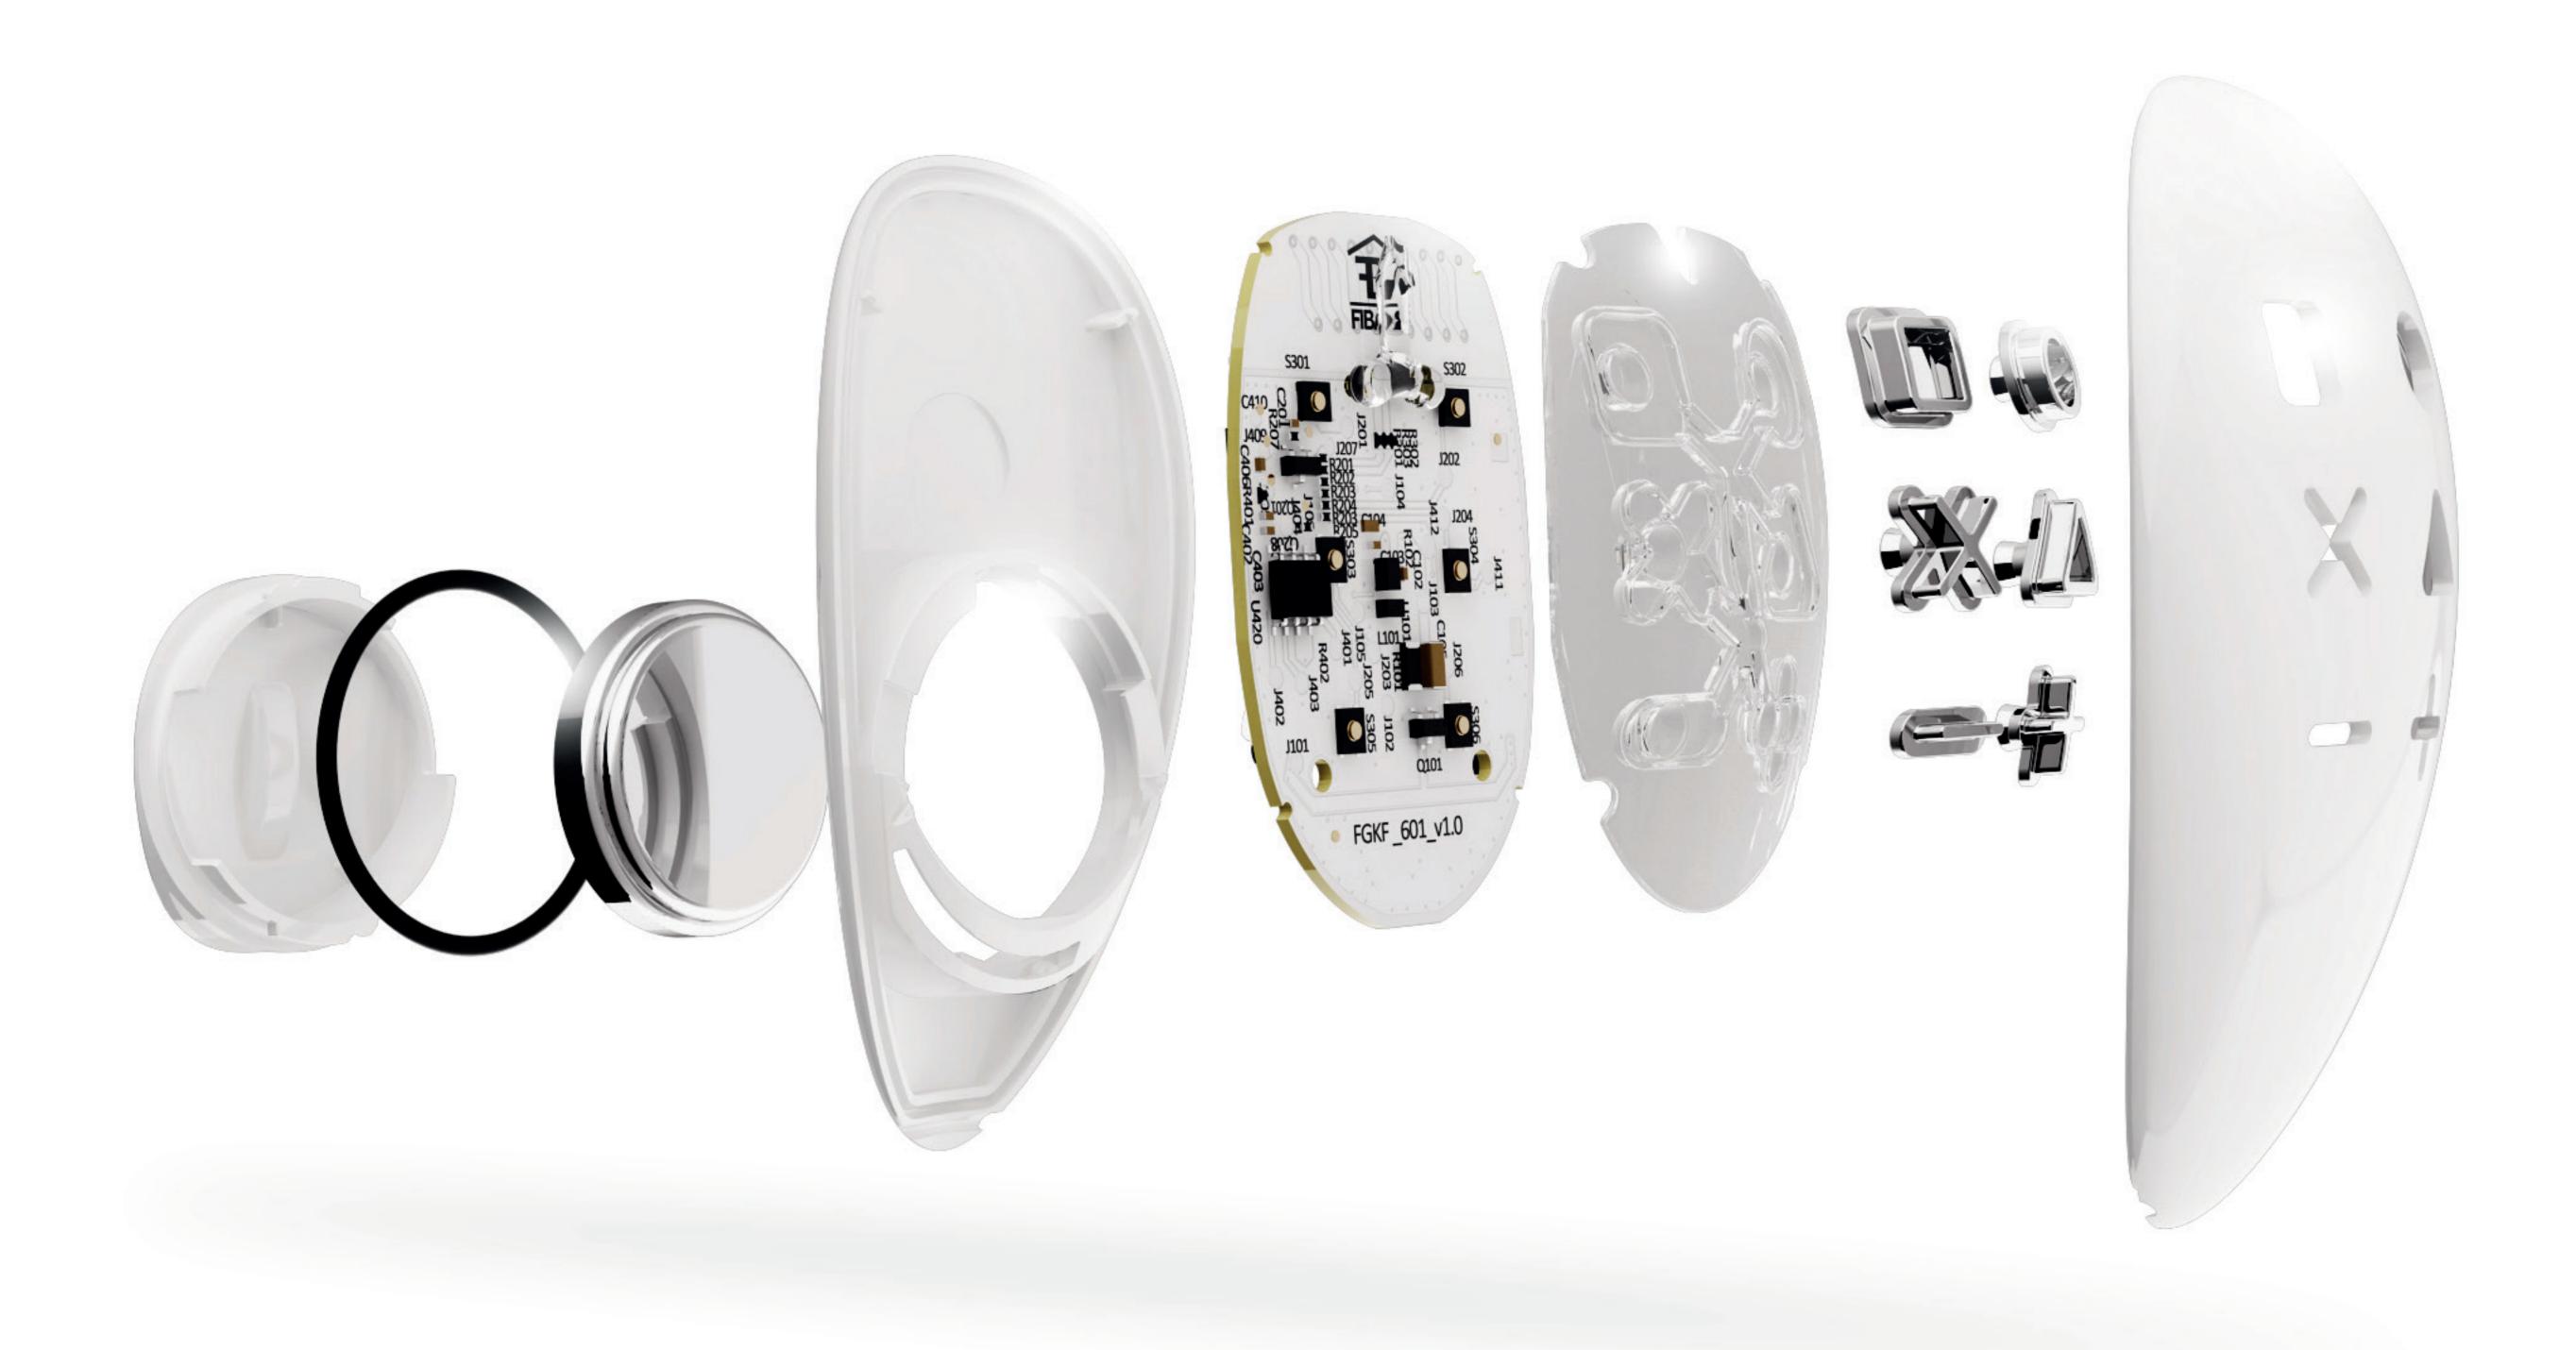

#### PERFECTION IN EVERY ELEMENT

KeyFob's modern design is only the first layer of its perfection.

Inside the device lies the most advanced electronic technology developed by FIBARO engineers to meet and exceed all possible smart home challenges.