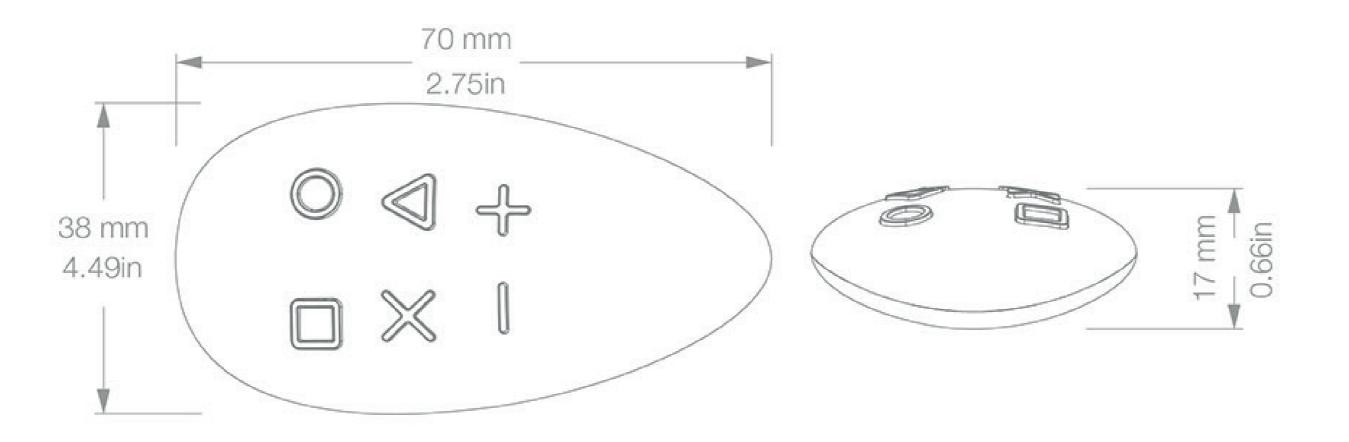

## IDEALLY DESIGNED

KeyFob was designed with precise attention to detail. Its ergonomic and compact shape allow it to fit perfectly in your hand, and pocket, while raised buttons allow for intuitive clicking.