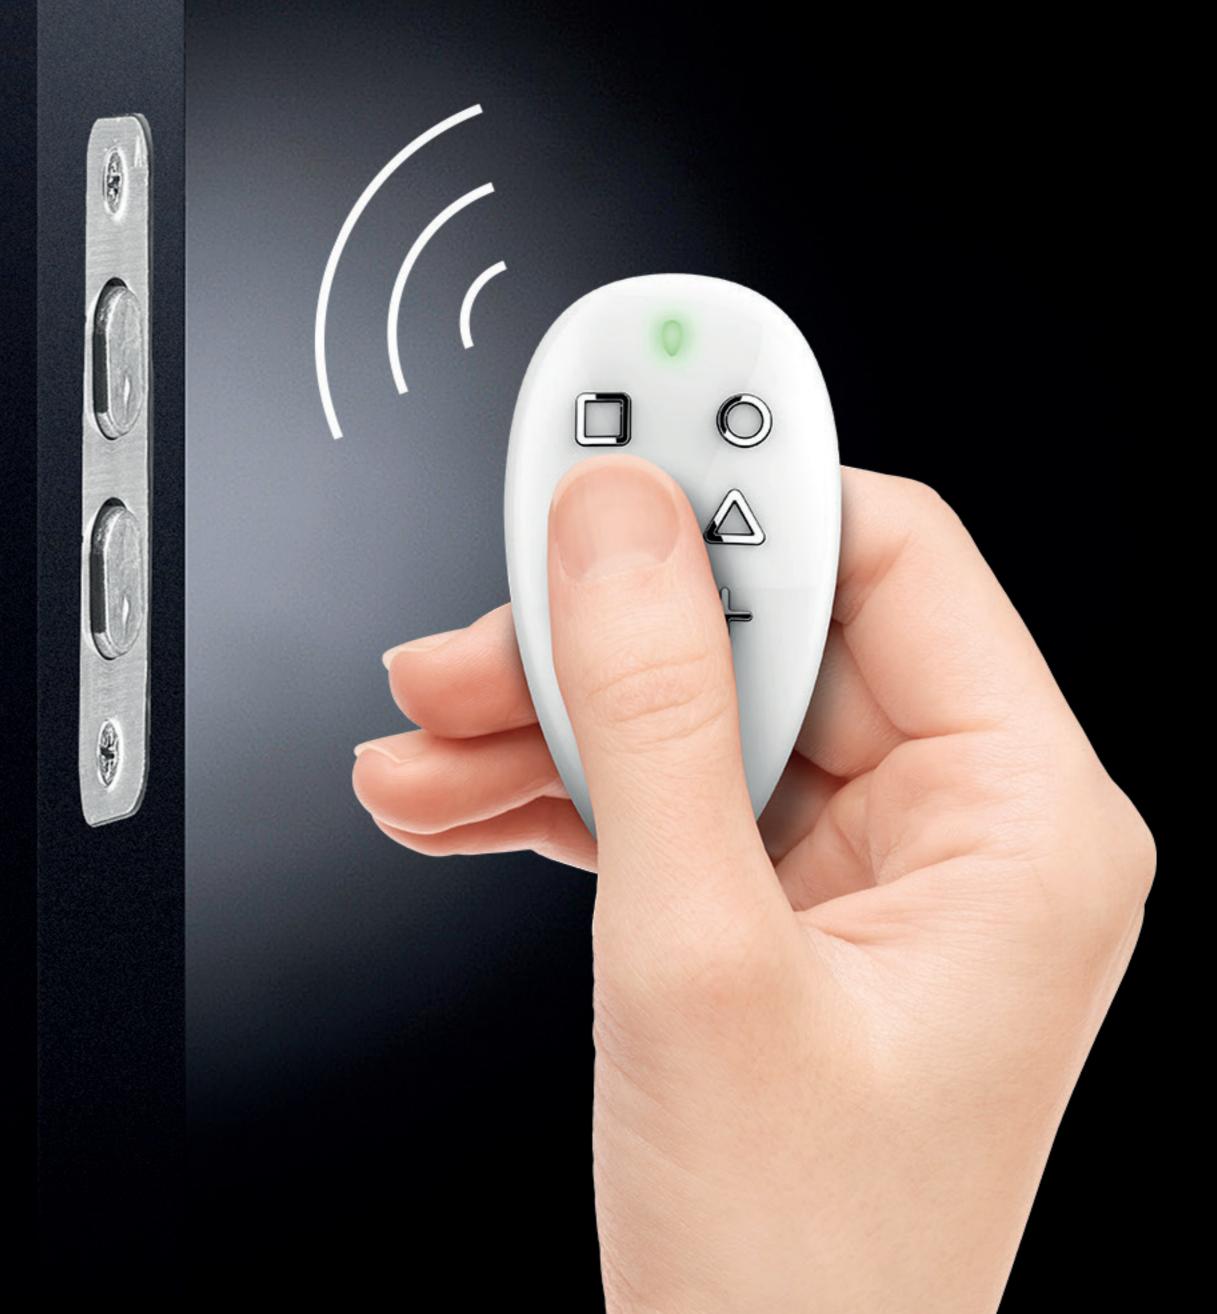

# OPENS THE DOOR BEFORE YOUR EYES

Open electronic locks, when you come home or when your friends are at the door. Open up a new dimension of convenience, while maintaining the highest level of security.