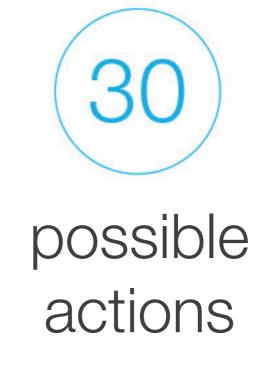

#### TRY 24 COMBINATIONS...

Each button press responds to an option of 1, 2 or 3 clicks and holding a button down. That's a total of up to 24 possibilities.

# ... AND ADD 6 SEQUENCES

To set up for the six sequences use combination of 2 to 5 buttons. This gives a total of 30 possible actions.