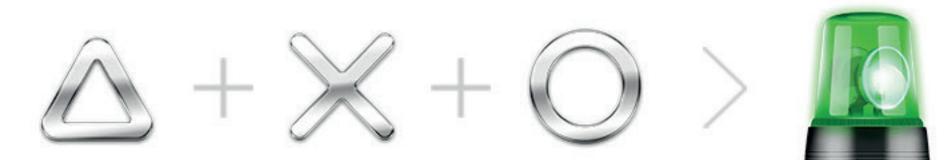

#### TRY 24 COMBINATIONS...

Each button press responds to an option of 1, 2 or 3 clicks and holding a button down. That's a total of up to 24 possibilities.

# ... AND ADD 6 SEQUENCES

To set up for the six sequences use combination of 2 to 5 buttons. This gives a total of 30 possible actions.